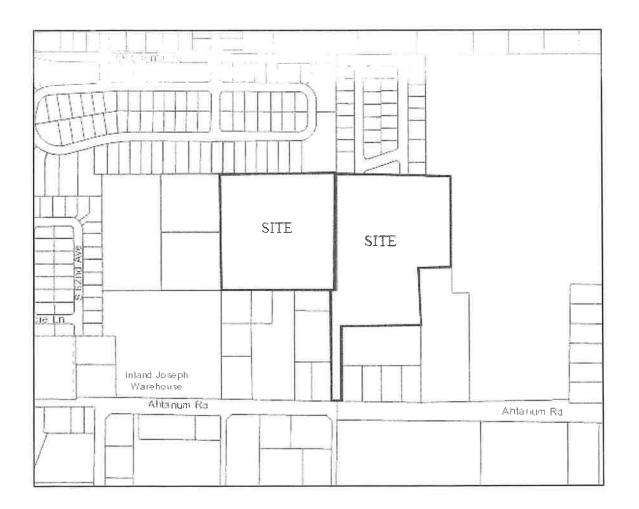

## CITY OF YAKIMA NOTICE OF CLOSED RECORD PUBLIC HEARING Marylyn Place Preliminary Plat

NOTICE IS HEREBY GIVEN that the Yakima City Council will conduct a Closed Record Public Hearing to consider the Hearing Examiner's recommendation regarding preliminary long plat approval of Marylyn Place, submitted by WM Real Property Holdings, LLC. The plat will subdivide approximately 22.19 acres into 83 single-family residential lots located in the vicinity of Ahtanum Rd. & S. 58th Ave.

File Number(s): PLP#001-23, SEPA#009-23, CAO#021-23

**Proposal:** Proposed preliminary long plat to subdivide 22.1 acres into 83 lots in the R-2 zoning district.

Map Disclaimer: Information shown on this map is for planning and illustration purposes only. The City of Yakima assumes no liability for any errors, omissions, or inaccuracies in the information provided or for any action taken, or action not taken by the user in reliance upon any maps or information provided herein. Date Created: 2/21/2024