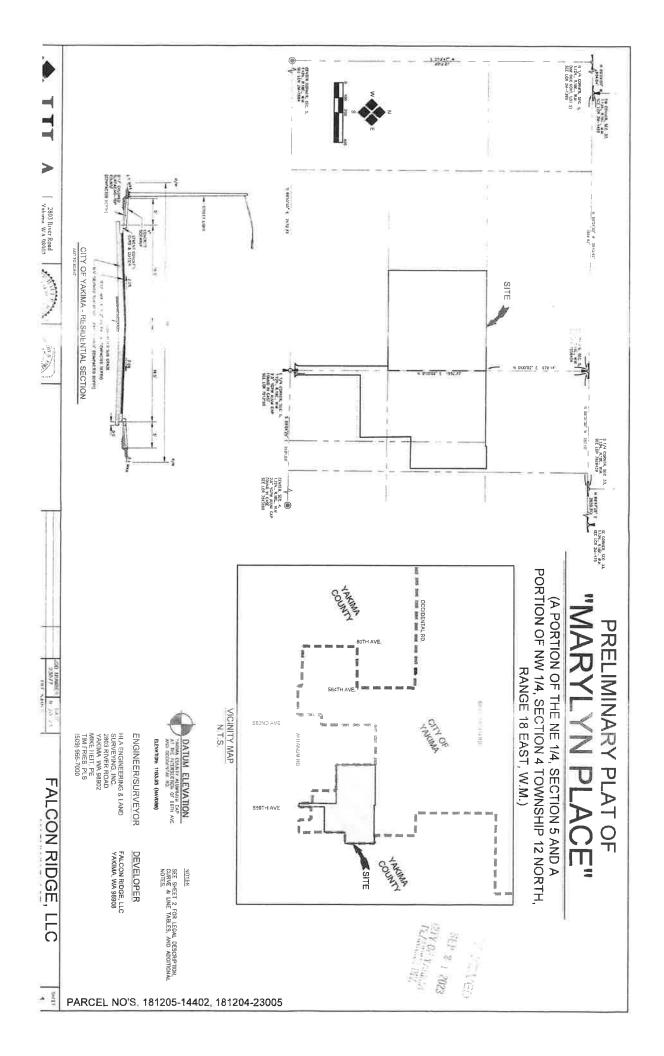

## CITY OF YAKIMA NOTICE OF CLOSED RECORD PUBLIC HEARING Marylyn Place Preliminary Plat

NOTICE IS HEREBY GIVEN that the Yakima City Council will conduct a Closed Record Public Hearing to consider the Hearing Examiner's recommendation regarding preliminary long plat approval of Marylyn Place, submitted by WM Real Property Holdings, LLC. The plat will subdivide approximately 22.19 acres into 83 single-family residential lots located in the vicinity of Ahtanum Rd. & S. 58th Ave.

File Number(s): PLP#001-23, SEPA#009-23, CAO#021-23

**Proposal:** Proposed preliminary long plat to subdivide 22.1 acres into 83 lots in the R-2 zoning district.

Map Disclaimer: Information shown on this map is for planning and illustration purposes only. The City of Yakima assumes no liability for any errors, omissions, or inaccuracies in the information provided or for any action taken, or action not taken by the user in reliance upon any maps or information provided herein. Date Created: 2/21/2024