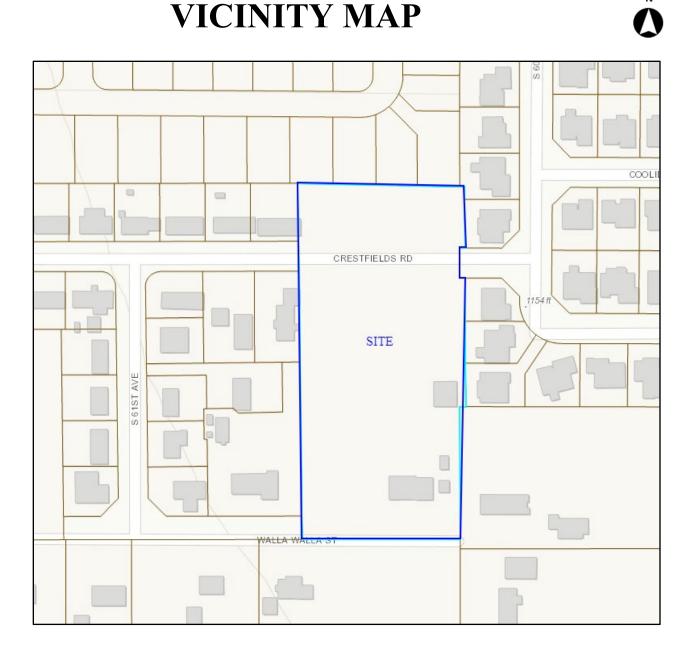

## CITY OF YAKIMA NOTICE OF CLOSED RECORD PUBLIC HEARING Preliminary Plat of Aspen Estates Phase 3

**NOTICE IS HEREBY GIVEN** that the Yakima City Council will conduct a closed record public hearing to consider the Hearing Examiner's recommendation regarding preliminary plat approval of Aspen Estates Phase 3, submitted by WM Real Property Holdings, LLC. The plat will subdivide 3.69 acres into 15 single-family residential lots, located at 5903 Walla Walla St.

## Project Name:WM REAL PROPERTY HOLDINGS LLC "ASPEN<br/>ESTATES PH. 3"Site Address:5903 WALLA WALLA ST

File Number(s): PLP#002-24, SEPA#015-24, TCO#011-24

**Proposal:** Proposed preliminary long plat to subdivide 3.69 acres into 15 single-family lots in the R-1 zoning district.

Map Disclaimer: Information shown on this map is for planning and illustration purposes only. The City of Yakima assumes no liability for any errors, omissions, or inaccuracies in the information provided or for any action taken, or action not taken by the user in reliance upon any maps or information provided herein. Date Created: 9/16/2024