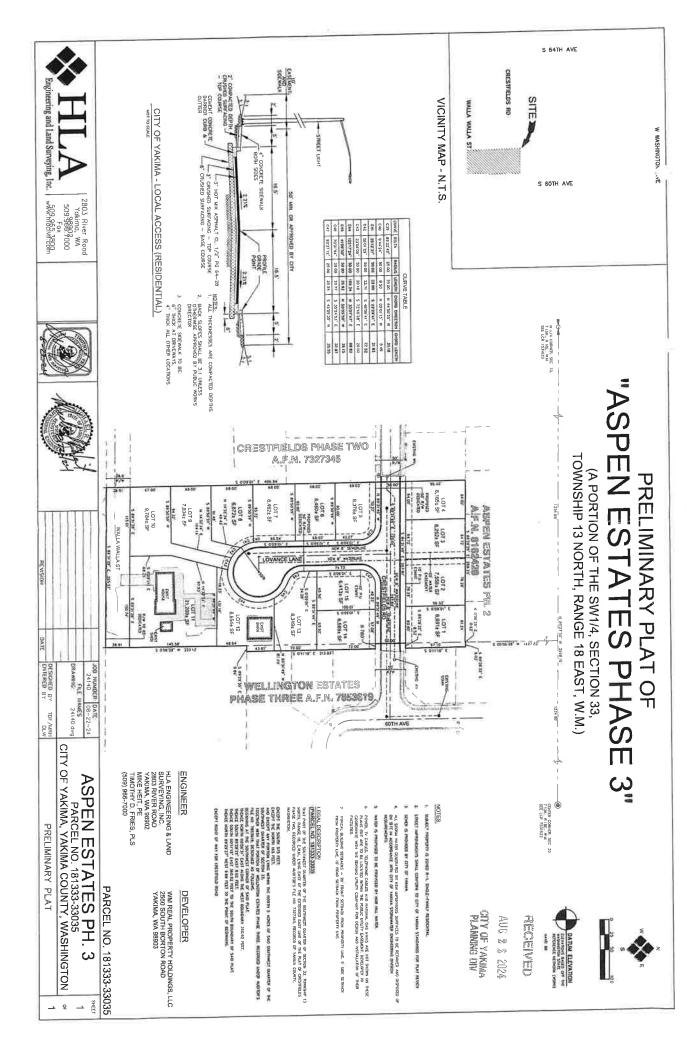

## CITY OF YAKIMA NOTICE OF CLOSED RECORD PUBLIC HEARING Preliminary Plat of Aspen Estates Phase 3

**NOTICE IS HEREBY GIVEN** that the Yakima City Council will conduct a closed record public hearing to consider the Hearing Examiner's recommendation regarding preliminary plat approval of Aspen Estates Phase 3, submitted by WM Real Property Holdings, LLC. The plat will subdivide 3.69 acres into 15 single-family residential lots, located at 5903 Walla Walla St.

## Project Name:WM REAL PROPERTY HOLDINGS LLC "ASPEN<br/>ESTATES PH. 3"Site Address:5903 WALLA WALLA ST

File Number(s): PLP#002-24, SEPA#015-24, TCO#011-24

**Proposal:** Proposed preliminary long plat to subdivide 3.69 acres into 15 single-family lots in the R-1 zoning district.