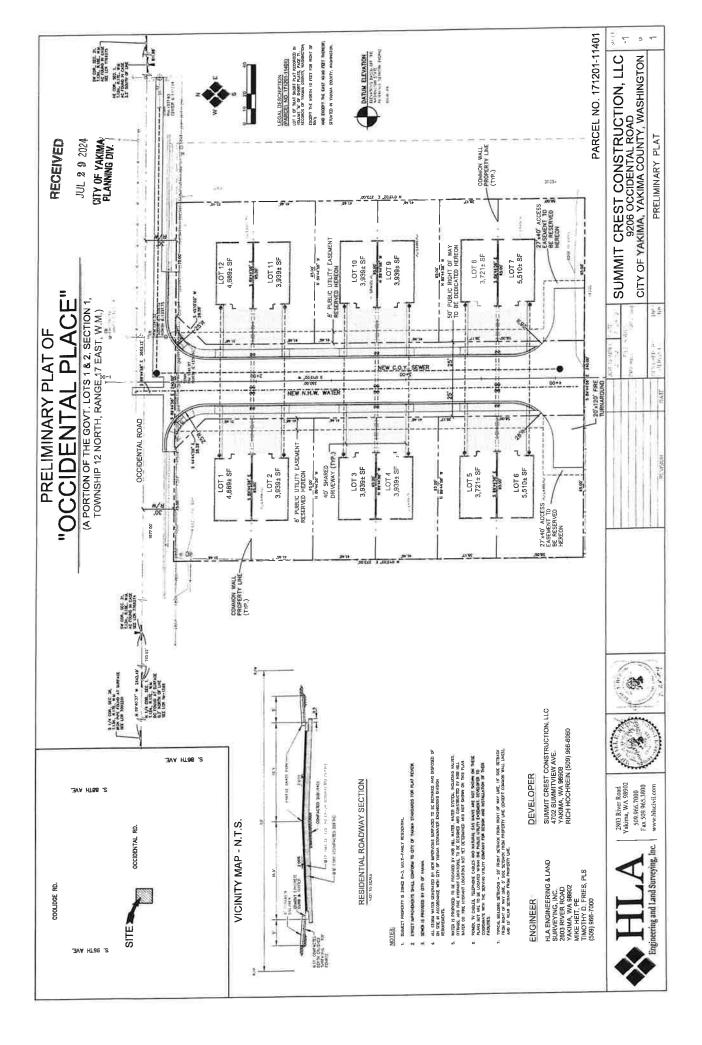

## CITY OF YAKIMA NOTICE OF CLOSED RECORD PUBLIC HEARING Preliminary Plat of Occidental Place

**NOTICE IS HEREBY GIVEN** that the Yakima City Council will conduct a closed record public hearing to consider the Hearing Examiner's recommendation regarding preliminary plat approval of Occidental Place, submitted by HLA Engineering and Land Surveying. The plat will subdivide approximately 1.72 acres into 12 common wall lots in the Multi-Family (R-3) zoning district, located at 2905 Occidental Road.

File Number(s): PLP#001-24, CL1#050-24, SEPA#013-24, TCO#009-24

Proposal: Preliminary long plat to subdivide one parcel into 12 common-wall lots in the R-3 zoning district.

## VICINITY MAP

Map Disclaimer: Information shown on this map is for planning and illustration purposes only. The City of Yakima assumes no liability for any errors, omissions, or inaccuracies in the information provided or for any action taken, or action not taken by the user in reliance upon any maps or information provided herein. Date Created: 7/31/2024