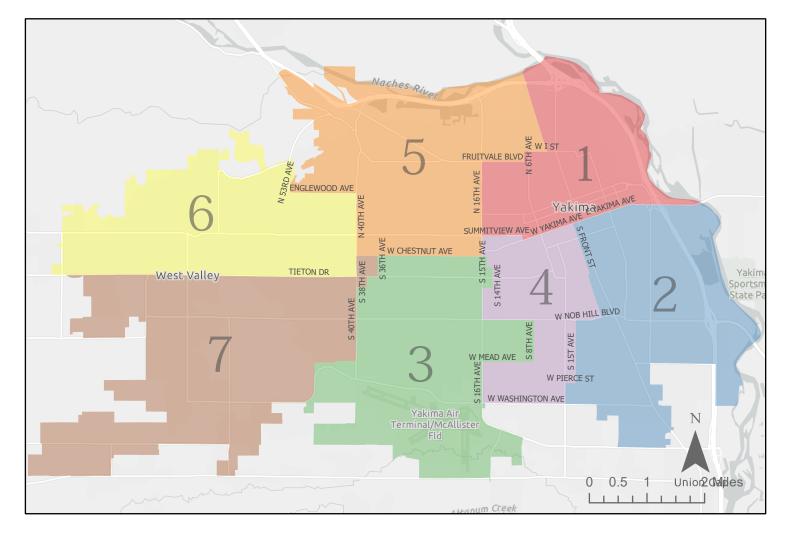

Dated this 28<sup>th</sup> day of March, 2022.

Sonya Claar Tee City Clerk

City of Yakima 2022 Draft Redistricting Plan

| District<br>(Option 2) | Total<br>Pop<br>2020 | Latino<br>Total Pop<br>2020 | %<br>Latino<br>Pop | 2020 Total<br>Pop +18<br>Years | 2020<br>Latino<br>pop +18<br>Years | % Latino<br>Pop +18<br>years | CVAP<br>2020<br>Census<br>Non-<br>Latino | CVAP<br>2020<br>Census<br>Latino | Total<br>CVAP | Latino<br>CVAP as a<br>% of total<br>CVAP |
|------------------------|----------------------|-----------------------------|--------------------|--------------------------------|------------------------------------|------------------------------|------------------------------------------|----------------------------------|---------------|-------------------------------------------|
| 1                      | 13,721               | 9,836                       | 71.69%             | 9,551                          | 6,321                              | 66.18%                       | 1,660                                    | 3,352                            | 5,012         | 66.88%                                    |
| 2                      | 13,863               | 10,624                      | 76.64%             | 9,356                          | 6,638                              | 70.95%                       | 1,502                                    | 3,659                            | 5,161         | 70.90%                                    |
| 3                      | 14,355               | 6,230                       | 43.40%             | 10,419                         | 3,823                              | 36.69%                       | 5,183                                    | 895                              | 6,078         | 14.73%                                    |
| 4                      | 12,791               | 8,278                       | 64.72%             | 8,883                          | 5,107                              | 57.49%                       | 2,267                                    | 2,248                            | 4,515         | 49.79%                                    |
| 5                      | 13,773               | 4,940                       | 35.87%             | 10,749                         | 3,157                              | 29.37%                       | 6,207                                    | 732                              | 6,939         | 10.55%                                    |
| 6                      | 13,766               | 2,904                       | 21.10%             | 10,842                         | 1,833                              | 16.91%                       | 7,902                                    | 226                              | 8,128         | 2.78%                                     |
| 7                      | 14,699               | 4,180                       | 28.44%             | 11,024                         | 2,588                              | 23.48%                       | 6,936                                    | 514                              | 7,450         | 6.90%                                     |
| Total                  | 96,968               | 46,992                      | 48.46%             | 70,824                         | 29,467                             | 41.61%                       | 31,657                                   | 11,626                           | 43,283        | 26.86%                                    |