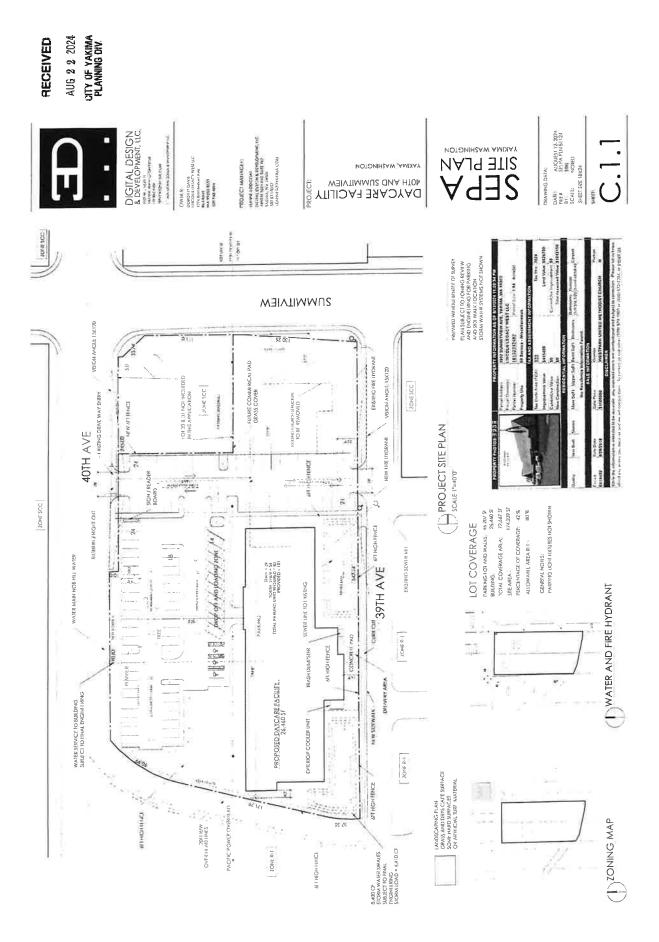

File Number(s): RZ#005-24, SEPA#016-24

**Proposal:** Proposed rezone and environmental review for six parcels totaling 3.12 acres from Single Family Residential (R-1) to Small Convenience Center (SCC).