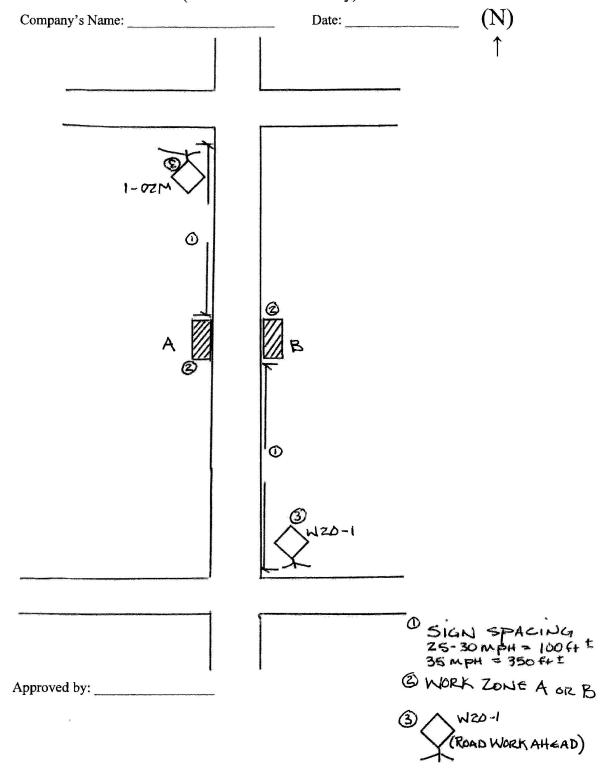

## Traffic Control Plan

(Back of Curb Work Only)

| Company's Name: | Date: | (N)      |
|-----------------|-------|----------|
|                 |       | <b>↑</b> |

Approved by: \_\_\_

- © SIGN SPACING 25-30 NPH = 1009 ± 35 MPH = 3509 I @ WORK ZONE AOR B

# Traffic Control Plan (Back of Curb Work Only)