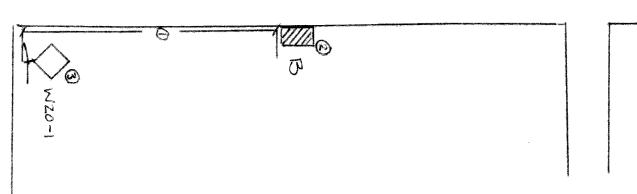

## Traffic Control Plan

(Back of Curb Work Only)

| Company's Name: | Date: | (N)      |
|-----------------|-------|----------|
|                 |       | <b>↑</b> |

Approved by: \_\_\_

- © SIGN SPACING 25-30 NPH = 1009 ± 35 MPH = 3509 I @ WORK ZONE AOR B

# Traffic Control Plan (Back of Curb Work Only)