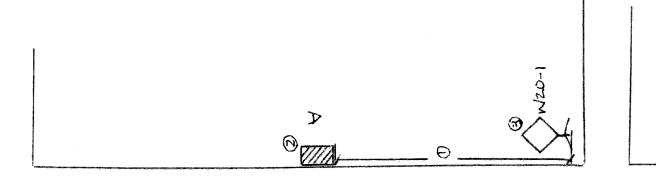

## Traffic Control Plan

(Back of Curb Work Only)

| Company's Name: | Date: | (N)      |
|-----------------|-------|----------|
|                 |       | <b>↑</b> |

Approved by: \_\_\_

- © SIGN SPACING 25-30 NPH = 1009 ± 35 MPH = 3509 I @ WORK ZONE AOR B

# Traffic Control Plan (Back of Curb Work Only)