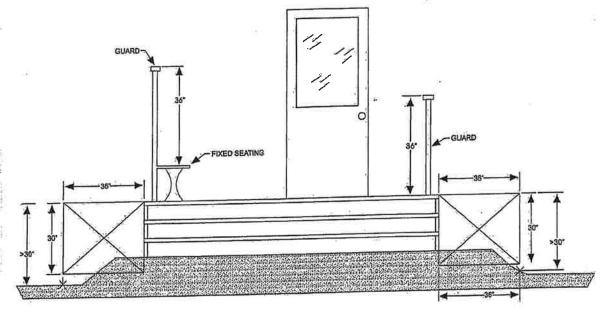

### Residential Guards

For SI: 1 inch = 25.4 mm.

Figure R312.1

DROP OFF AND GUARD HEIGHT REQUIREMENTS

Figure R312.3 GUARD REQUIREMENTS

Figure R312.2(1) STAIRWAY GUARD

### General Requirements:

- Guards are required along open-sided walking surfaces located more than 30 inches above the floor or grade below, measured at any point within 36 inches horizontally to the edge of the open side
- Guards shall be not less than 36 inches high, unless also serving as a handrail on the open sides of stairs