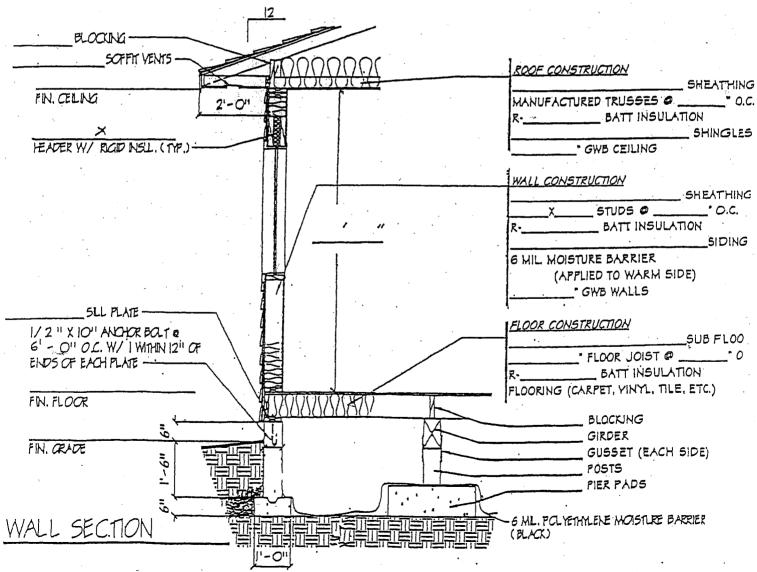

" | 12' 9"  | 14' 9" |
|                                             | 24"     | 5' 0" | 7' 4"  | 9' 4"  | 11' 5"  | 13' 2" |

| Member            | Spacing | 2x4   | 2x6    | 2x8    | 2x10    | 2x12   |
|-------------------|---------|-------|--------|--------|---------|--------|
| Roof rafters with | 12"     | 7' 1" | 10' 5" | 13' 2" | 16' 1"  | 18' 8" |
| drywall ceiling   | 16"     | 6' 2" | 9'     | 11' 5" | 13' 11" | 16' 2" |
|                   | 19.2"   | 5' 7" | 8' 3"  | 10' 5" | 12' 9"  | 14' 9" |
|                   | 24"     | 5'    | 7' 4"  | 9' 4"  | 11'5"   | 13' 2" |

The above dimensions are figured using #2 and better Douglas Fir only. If any other type or grade lumber is used, contact the Office of Code Administration at 509-575-6126 for the allowable span.

5/15/2013







## NOTE: HOPPER STYLE WINDOWS WILL NOT BE APPROVED.

44" max. for "window well" \*

- 1 If this dimension exceeds 44":
  - An areaway with stairs at one end must be provided for emergency egress.
  - 2. Areaway musi have a guardrall.

\*COVER: Bars, grilles, grates, etc. may be installed, provided the devices are equipped with approved release mechanisms, which are openable from the inside without the use of a key or special knowledge or effort ahr. The building is equipped with smoke detectors per IRC



### SLEEPING ROOM EGRESS

(Ref: IRC 310.1.1, IBC 1025.2)

ILLUSTRATIVE INTERPRETATION BELOW GRADE BEDROOM EDGRESS WINDOW

### Residential Stair Illustrations



### Residential Handrails



### General Residential Requirements:

- Handrails required on at least one side of each contin