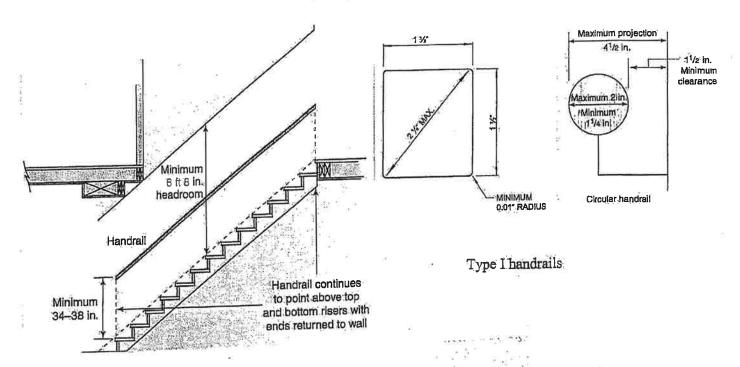

### Residential Handrails

### General Residential Requirements:

- Handrails required on at least one side of each continuous run of treads or flight with 4 or more risers
- > Handrail height between 34" and 38" measured vertically above tread nosing
- Handrails must be continuous from directly above the top riser to directly above the lowest riser
- Handrails shall terminate in newel posts or safety terminals