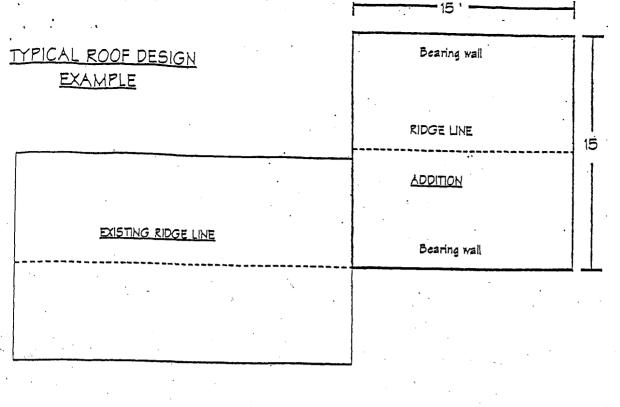

5" | 12' 9"  | 14' 9" |
|                                             | 24"     | 5' 0" | 7' 4"  | 9' 4"  | 11' 5"  | 13' 2" |

| Member            | Spacing | 2x4   | 2x6    | 2x8    | 2x10    | 2x12   |
|-------------------|---------|-------|--------|--------|---------|--------|
| Roof rafters with | 12"     | 7' 1" | 10' 5" | 13' 2" | 16' 1"  | 18' 8" |
| drywall ceiling   | 16"     | 6' 2" | 9'     | 11' 5" | 13' 11" | 16' 2" |
|                   | 19.2"   | 5' 7" | 8' 3"  | 10' 5" | 12' 9"  | 14' 9" |
|                   | 24"     | 5'    | 7' 4"  | 9' 4"  | 11'5"   | 13' 2" |

The above dimensions are figured using #2 and better Douglas Fir only. If any other type or grade lumber is used, contact the Office of Code Administration at 509-575-6126 for the allowable span.

5/15/2013







## NOTE: HOPPER STYLE WINDOWS WILL NOT BE APPROVED.

44" max. for "window well" \*

- 1 If this dimension exceeds 44":
  - An areaway with stairs at one end must be provided for emergency egress.
  - 2. Areaway musi have a guardrall.

\*COVER: Bars, grilles, grates, etc. may be installed, provided the devices are equipped with approved release mechanisms, which are openable from the inside without the use of a key or special knowledge or effort ahr. The building is equipped with smoke detectors per IRC



### SLEEPING ROOM EGRESS

(Ref: IRC 310.1.1, IBC 1025.2)

ILLUSTRATIVE INTERPRETATION BELOW GRADE BEDROOM EDGRESS WINDOW

### Residential Stair Illustrations



### Residential Handrails



### General Residential Requirements:

- Handrails required on at least one side of each cont