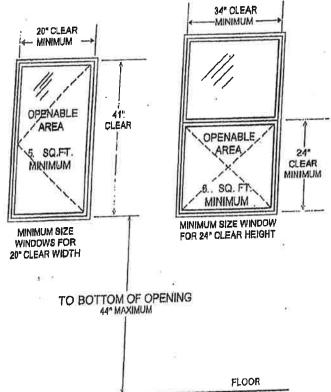

### SLEEPING ROOM EGRESS

(Ref: IRC 310.1.1, IBC 1025.2)

ILLUSTRATIVE INTERPRETATION BELOW GRADE BEDROOM EDGRESS WINDOW

## NOTE: HOPPER STYLE WINDOWS WILL NOT BE APPROVED.

44" max. for "window well" \*

- 1 If this dimension exceeds 44":
  - An areaway with stairs at one end must be provided for emergency egress.
  - 2. Areaway musi have a guardrall.

\*COVER: Bars, grilles, grates, etc. may be installed, provided the devices are equipped with approved release mechanisms, which are openable from the inside without the use of a key or special knowledge or effort ahr. The building is equipped with smoke detectors per IRC