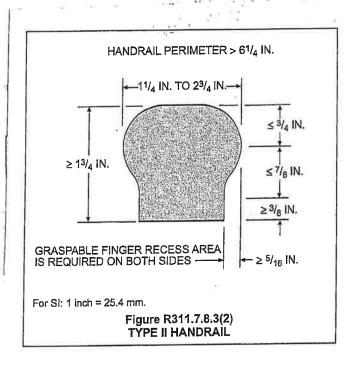

provided the devices are equipped with approved release mechanisms, which are openable from the inside without the use of a key or special knowledge or effort ahr. The building is equipped with smoke detectors per IRC



### SLEEPING ROOM EGRESS

(Ref: IRC 310.1.1, IBC 1025.2)

ILLUSTRATIVE INTERPRETATION BELOW GRADE BEDROOM EDGRESS WINDOW

### Residential Stair Illustrations



### Residential Handrails



### General Residential Requirements:

- Handrails required on at least one side of each continuous run of treads or flight with 4 or more risers
- > Handrail height between 34" and 38" measured vertically above tread nosing
- Handrails must be continuous from directly above the top riser to directly above the lowest riser
- Handrails shall terminate in newel posts or safety terminals



Type II handrails

2015 IRC

### Residential Guards



For SI: 1 inch = 25.4 mm.

Figure R312.1

DROP OFF AND GUARD HEIGHT REQUIREMENTS



Figure R312.3 GUARD REQUIREMENTS



Figure R312.2(1) STAIRWAY GUARD

### General Requirements:

- Guards are required along open-sided walking surfaces located more than 30 inches above the floor or grade below, measured at any point within 36 inches horizontally to the edge of the open side
- Guards shall be not less than 36 inches high, unless also serving as a handrail on the open sides of stairs

2015 IRC