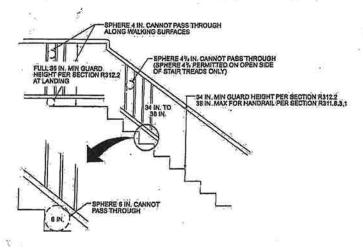

### Residential Stair Illustrations

### General Residential Requirements:

- Handrails required on at least one side of each continuous run of treads or flight with 4 or more risers
- > Handrail height between 34" and 38" measured vertically above tread nosing
- Handrails must be continuous from directly above the top riser to directly above the lowest riser
- Handrails shall terminate in newel posts or safety terminals