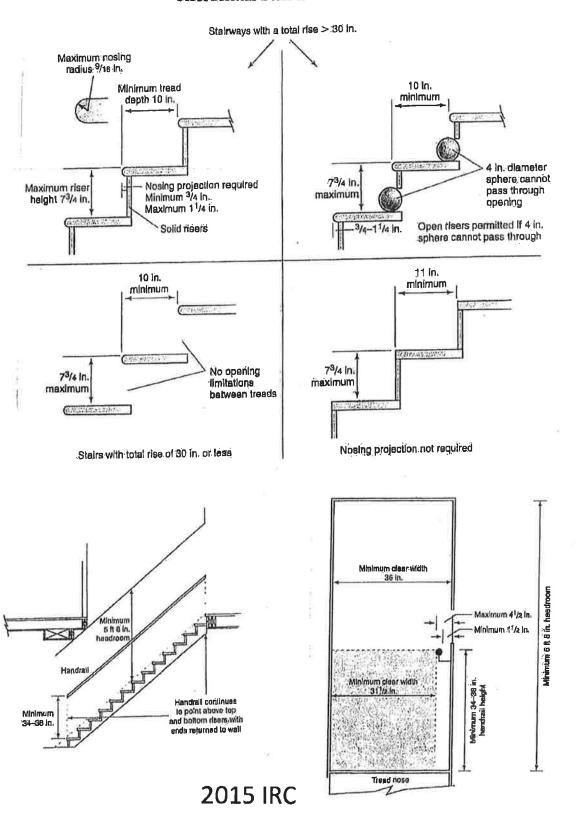

### Residential Stair Illustrations

### General Residential Requirements:

- Handrails required on at least one side of each continuous run of treads or flight with 4 or more risers
- > Handrail height between 34" and 38" measured vertically above tread nosing
- Handrails must be continuous from directly above the top riser to directly above the lowest riser
- Handrails shall terminate in newel posts or safety terminals