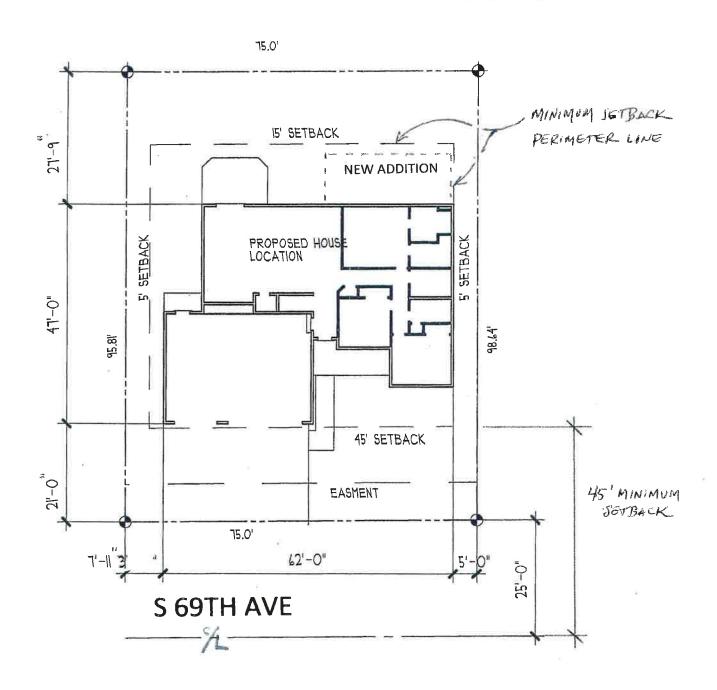

# SAMPLE SITE PLAN RESIDENTIAL ADDITION

# SAMPLE USE ONLY

|                                                                                                                                                                                                                                                      |                                                   |                                                                                                                  | 1                                    | 1                                       | I                |
|------------------------------------------------------------------------------------------------------------------------------------------------------------------------------------------------------------------------------------------------------|---------------------------------------------------|------------------------------------------------------------------------------------------------------------------|--------------------------------------|-----------------------------------------|------------------|
| LOT COVERAGE CALCULATION  a) Footprint(s) of Existing Structure(s) b) Building Addition/New Structure(s) Footprint(s) c) Paved Area(s) (Driveways, Walkways, patios, etc.) Total d) Proposed Paved Area(s) e) Total Impervious Surface (a+b+c+d = e) | /8/0 SQFT<br>240 SQFT<br>700 SQFT<br>SQFT<br>SQFT | a) 3 space(s) required space(s) provided                                                                         |                                      | l of the Urban Area Zon                 | ning Ordinance)  |
| f) Lot Size g) Lot Coverage (e/f x 100 = g)  MAP SCALE (Please use the given scale, however, in some circumstances a different scale may work better.)  CHECK ONE                                                                                    | SQ FT 7425 SQ FT 36 %  NORTH ARROW                | LOT INFORMATION Parcel #(s)/9/6 Site Address/// Zoning Legal Description (brief) NE                              | 018-,11447<br>W Seets<br>Lot 1 Secti | et St.<br>Ion Bonnie Bli                | ue Addn.         |
| Preferred Scale: 1 inch on the map = 20 feet on the ground  Custom Scale: 1 inch = 20  * Template tie marks are 1 inch apart  Produced by (print) 2000  Date: 9-1-16                                                                                 | (Indicate North)                                  | BACKGROUND INFROMATA Applicant Name Site Address Mailing Address Contact Person John Contact Applicant Signature | John S                               | Doe<br>Carina don<br>Contact Phone: 509 | 98901<br>WI-XXXX |
|                                                                                                                                                                                                                                                      |                                                   |                                                                                                                  |                                      | 500                                     | <del></del>      |