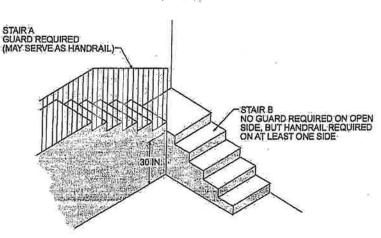

### Residential Stair Illustrations

### General Requirements:

- Guards are required along open-sided walking surfaces located more than 30 inches above the floor or grade below, measured at any point within 36 inches horizontally to the edge of the open side
- Guards shall be not less than 36 inches high, unless also serving as a handrail on the open sides of stairs