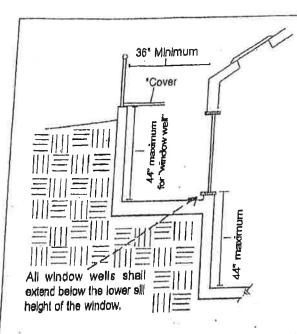

## NOTE: HOPPER STYLE WINDOWS WILL NOT BE APPROVED.

44" max. for "window well" \*

- 1 If this dimension exceeds 44":
  - An areaway with stairs at one end must be provided for emergency egress.
  - 2. Areaway musi have a guardrall.

\*COVER: Bars, grilles, grates, etc. may be installed, provided the devices are equipped with approved release mechanisms, which are openable from the inside without the use of a key or special knowledge or effort ahr. The building is equipped with smoke detectors per IRC

### SLEEPING ROOM EGRESS

(Ref: IRC 310.1.1, IBC 1025.2)

ILLUSTRATIVE INTERPRETATION BELOW GRADE BEDROOM EDGRESS WINDOW