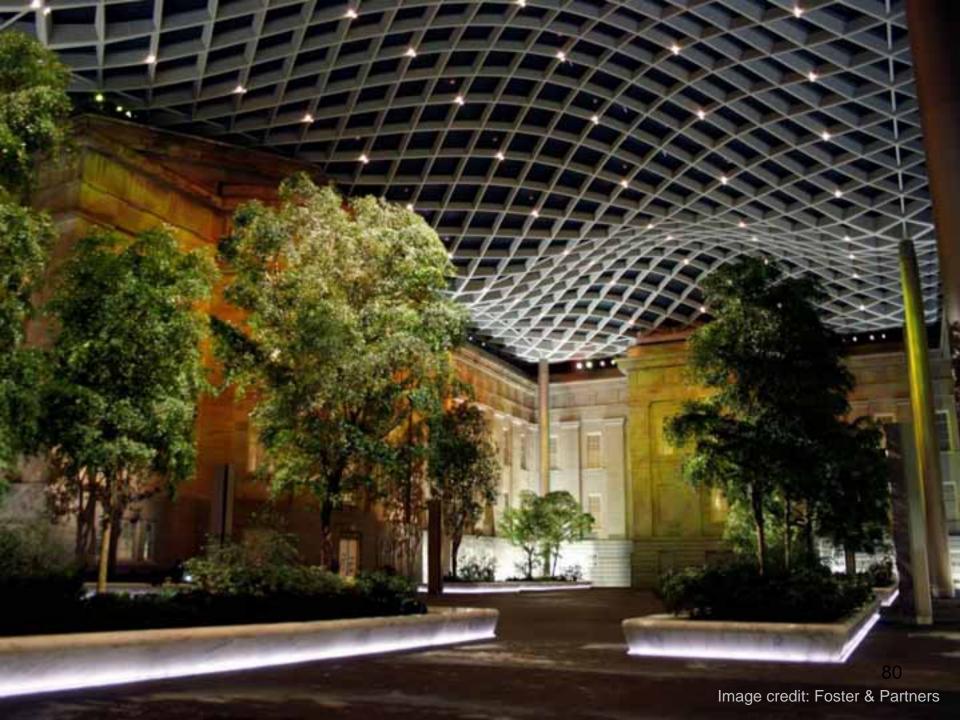

# Robert and Arlene Kogod Courtyard Smithsonian American Art Museum & National Portrait Gallery Washington DC