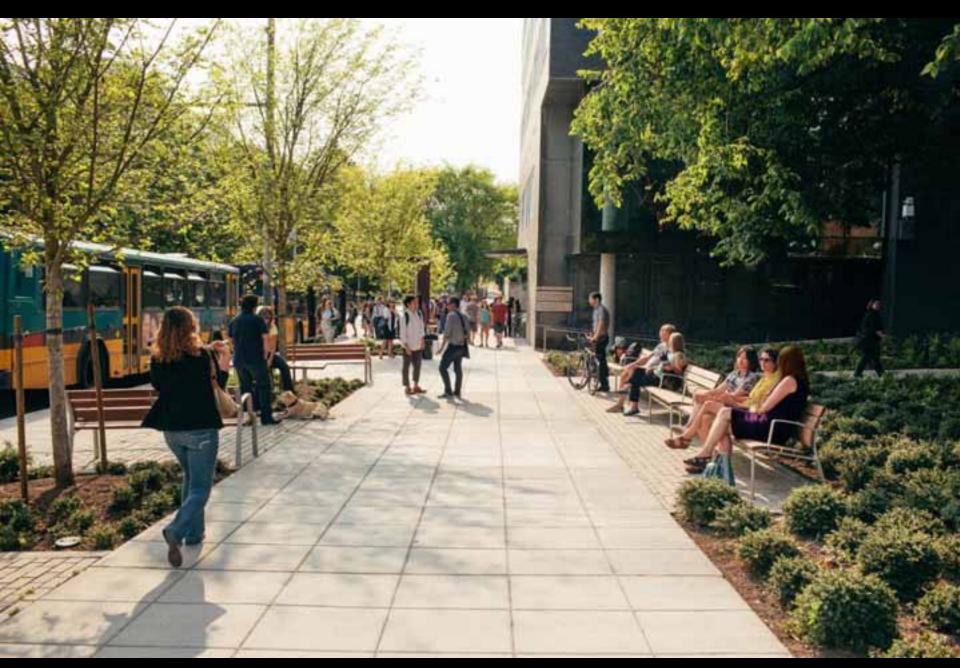

#### CAMPUS PARKWAY: TODAY

#### VOLUNTARY SETBACK

- · Planting area
- . Increases the volume of the sidewalk
- · Increases weter infiltration area

#### TRANSPARENT BUILDING FACADE

- Visitive building activity invites students.
- . Increases safety with visitivity & tight

#### WIDER SIDEWALK

- . Ample room for pedestrian flow
- +Allows gathering
- eddies in public marm
- · Directs surface water to plienters

#### STREET FURNITURE

- +Social gathering spaces
- · Transit amenties
- +Shelter from weather
- Gives character

#### CONTINUOUS TREE TRENCH

- . Healthy tree growth
- . Permeable pavers
- . Water infiltration
- Improved pedestrian environment.

#### EXTENDED PEDESTRIAN AREA

- +Safer pedestrian & vehicular environment.
- · Narrower mad
- +Artigle roum for trainet.

Image credit: John Keatley

Image credit: John Keatley