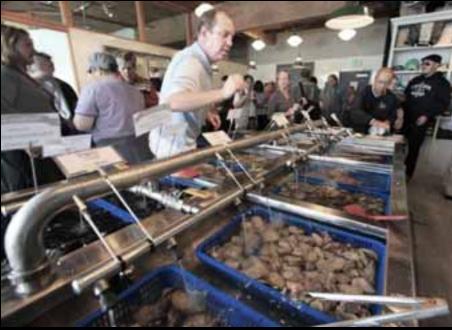

# Pybus Public Market Wenatchee, WA

Image credit: Graham Baba Architects

Image credit: Marjorie Lund