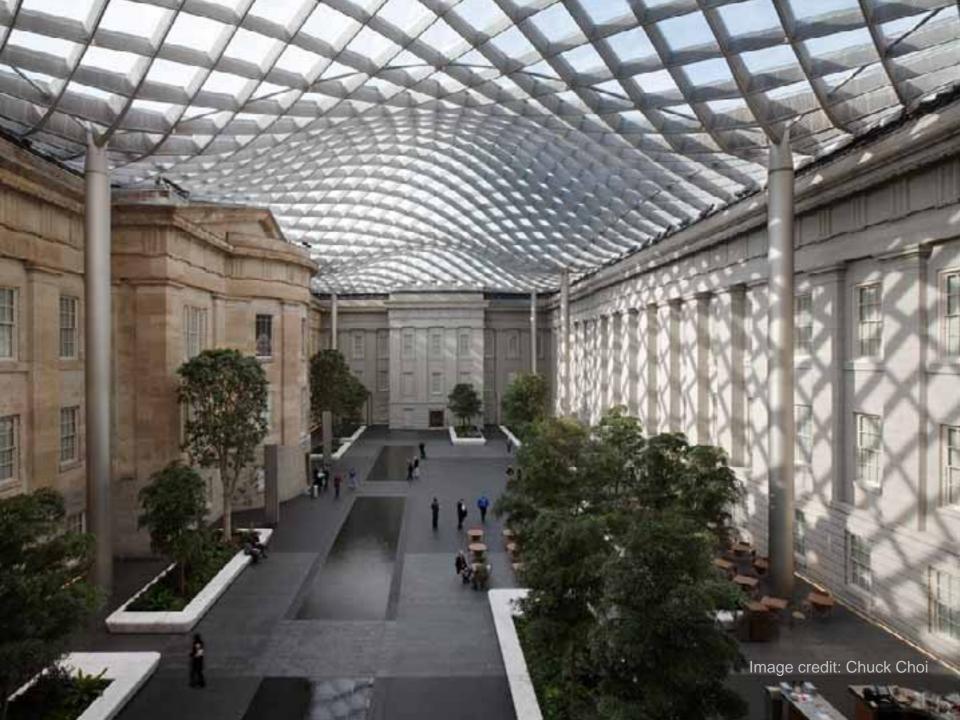

# Robert and Arlene Kogod Courtyard Smithsonian American Art Museum & National Portrait Gallery Washington DC