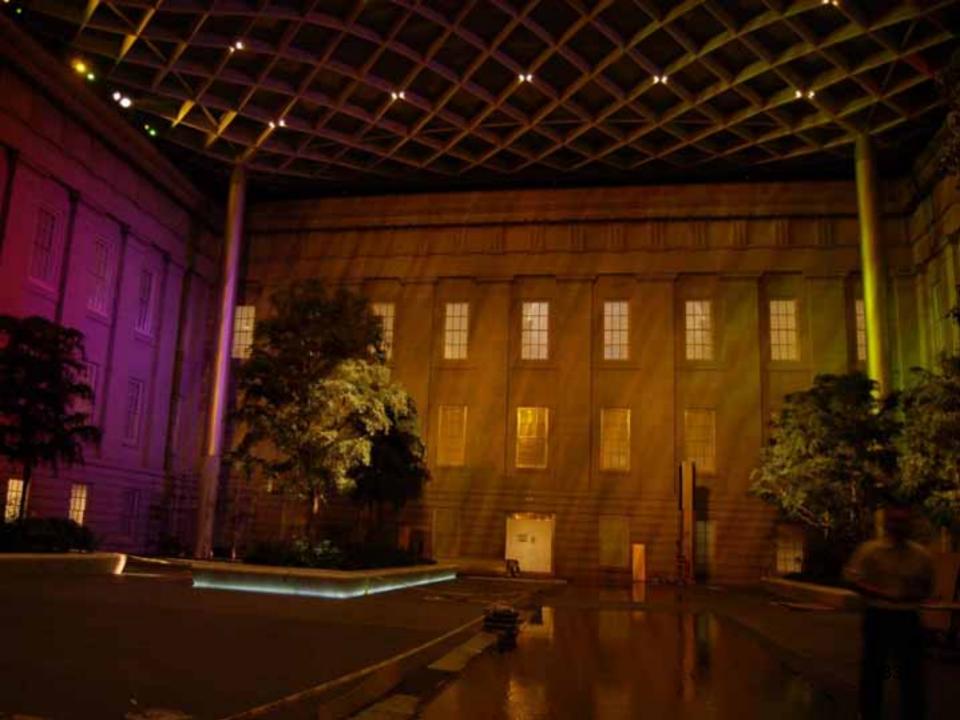

# Robert and Arlene Kogod Courtyard Smithsonian American Art Museum & National Portrait Gallery Washington DC

## **Catering and Events**

Concert Seats 900

Dinner Seats 1000

Image credit: Nigel Young, Foster & Partners