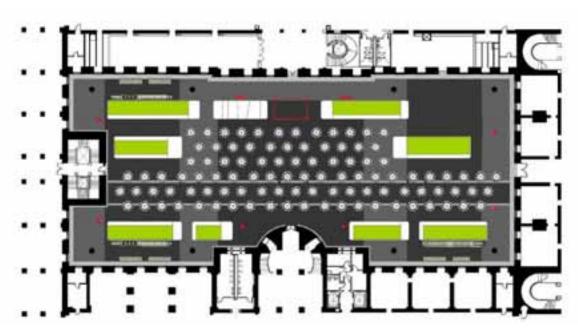

# Robert and Arlene Kogod Courtyard Smithsonian American Art Museum & National Portrait Gallery Washington DC

## **Catering and Events**

Concert Seats 900

Dinner Seats 1000

Image credit: Nigel Young, Foster & Partners