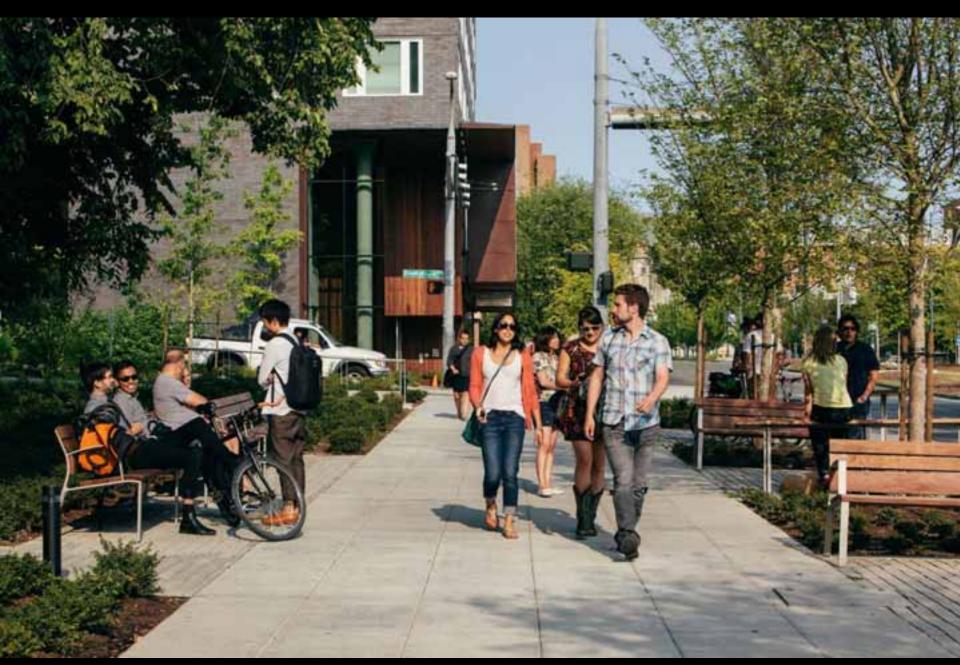

#### CAMPUS PARKWAY: TODAY

#### VOLUNTARY SETBACK

- · Planting area
- . Increases the volume of the sidewalk
- · Increases weter infiltration area

#### TRANSPARENT BUILDING FACADE

- Visitive building activity invites students.
- . Increases safety with visitivity & tight

#### WIDER SIDEWALK

- . Ample room for pedestrian flow
- +Allows gathering
- eddies in public marm
- · Directs surface water to plienters

#### STREET FURNITURE

- +Social gathering spaces
- · Transit amenties
- +Shelter from weather
- Gives character

#### CONTINUOUS TREE TRENCH

- . Healthy tree growth
- . Permeable pavers
- . Water infiltration
- Improved pedestrian environment.

#### EXTENDED PEDESTRIAN AREA

- +Safer pedestrian & vehicular environment.
- · Narrower mad
- +Artigle roum for trainet.

Image credit: John Keatley

Image credit: John Keatley