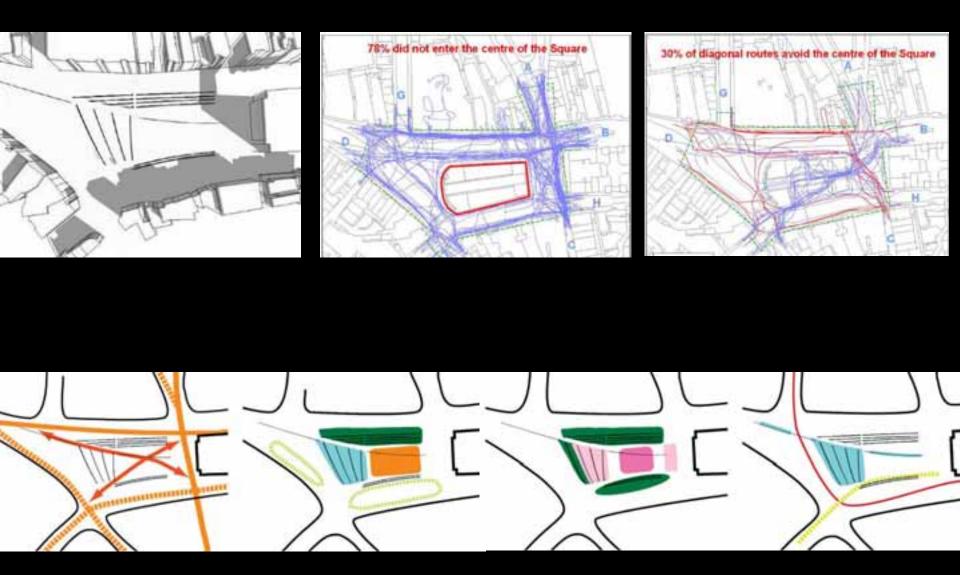

# Old Market Square Nottingham, UK

Old Market Square, Nottingham

26.2 The Existing Elevation from The Council House into Processional Way

STUDY OF THE EXISTING ELEVATION.

26.1 The Existing Seveton Of The Council House From Processional Way.