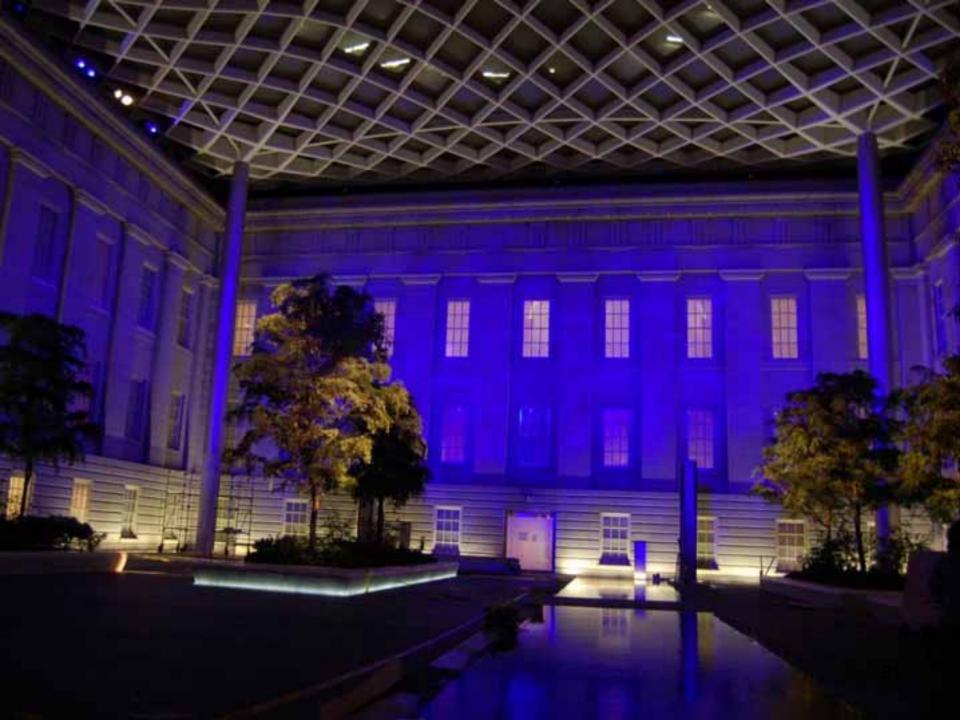

# Robert and Arlene Kogod Courtyard Smithsonian American Art Museum & National Portrait Gallery Washington DC

## **Catering and Events**

Concert Seats 900

Dinner Seats 1000

Image credit: Nigel Young, Foster & Partners