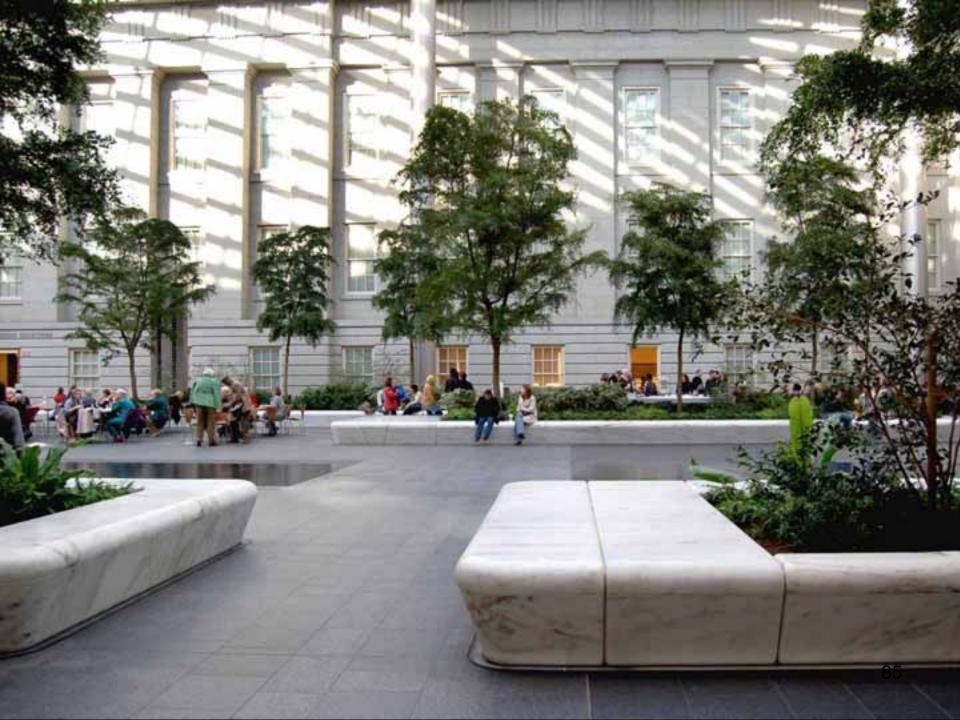

# Robert and Arlene Kogod Courtyard Smithsonian American Art Museum & National Portrait Gallery Washington DC

## **Catering and Events**

Concert Seats 900

Dinner Seats 1000

Image credit: Nigel Young, Foster & Partners