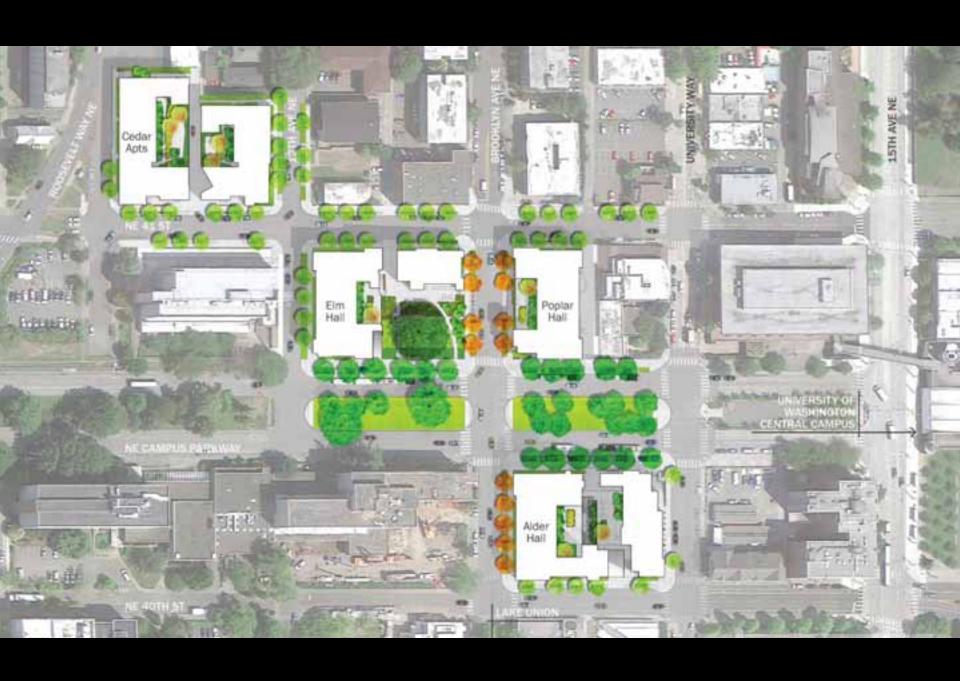

Image credit: Graham Baba Architects



Image credit: Marjorie Lund

# Cowiche Canyon Kitchen Yakima, WA



Image credit: Graham Baba Architects



Image credit: Graham Baba Architects

# Center City DC Washington DC







## Neighborhood c. 1888









### NW Park: Site Plan



# North West Park











Gee's Bend Quilts





### Central Plaza: Events











# Old Market Square Nottingham, UK



Old Market Square, Nottingham











26.2 The Existing Elevation from The Council House into Processional Way





STUDY OF THE EXISTING ELEVATION.

26.1 The Existing Seveton Of The Council House From Processional Way.

























# Connections: Relinking downtown

# **Theater Commons**

Seattle, WA









# University of Washington West Campus Housing Seattle, WA



#### CAMPUS PARKWAY: BEFORE

#### OPAQUE BUILDING FACADE

. No interior/extensor relationship

#### NARROW SIDEWALK

- . No social gathering space
- . Encourages foot traffic in planting strip

#### UNHEALTHY TREE

- . Exposed tree roots
- . Compacted soil
- . Trip hazant
- . Roots displacing adjacent paving.

#### NARROW TRANSIT SPACE

- . Crowding at bus loading area
- . Danger of arriving traffic

#### CAMPUS PARKWAY: TODAY

#### VOLUNTARY SETBACK

- · Planting area
- . Increases the volume of the sidewalk
- · Increases weter infiltration area

#### TRANSPARENT BUILDING FACADE

- Visitive building activity invites students.
- . Increases safety with visitivity & tight

#### WIDER SIDEWALK

- . Ample room for pedestrian flow
- +Allows gathering
- eddies in public marm
- · Directs surfa