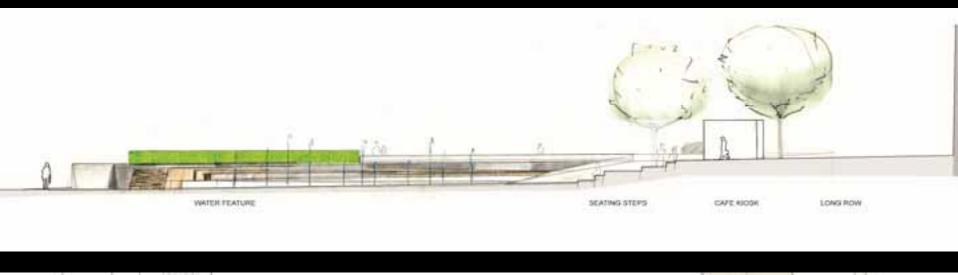

# Old Market Square Nottingham, UK

Old Market Square, Nottingham

26.2 The Existing Elevation from The Council House into Processional Way

STUDY OF THE EXISTING ELEVATION.

26.1 The Existing Seveton Of The Council House From Processional Way.