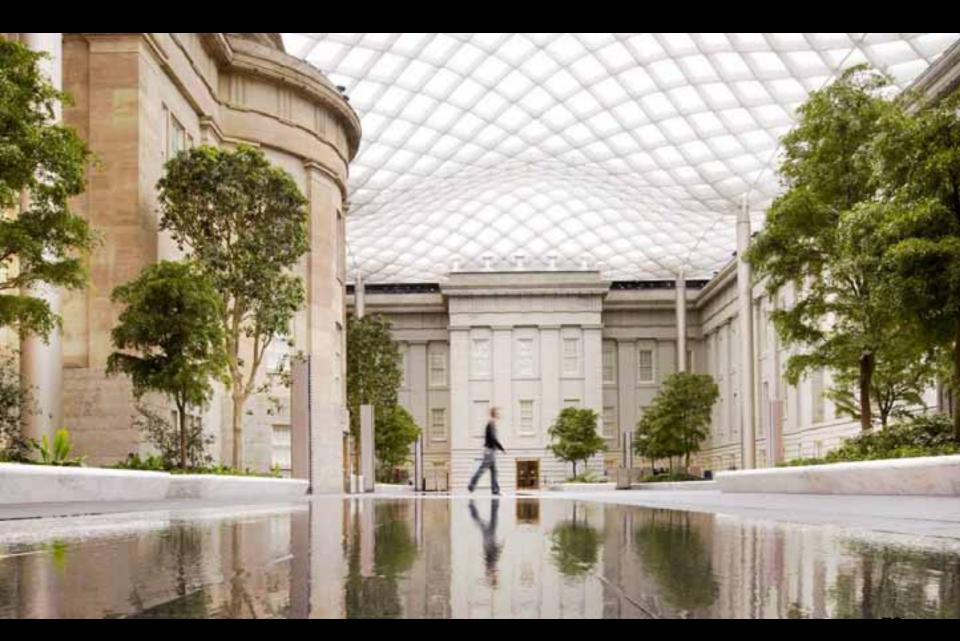

# Robert and Arlene Kogod Courtyard Smithsonian American Art Museum & National Portrait Gallery Washington DC

## **Catering and Events**

Concert Seats 900

Dinner Seats 1000

Image credit: Nigel Young, Foster & Partners