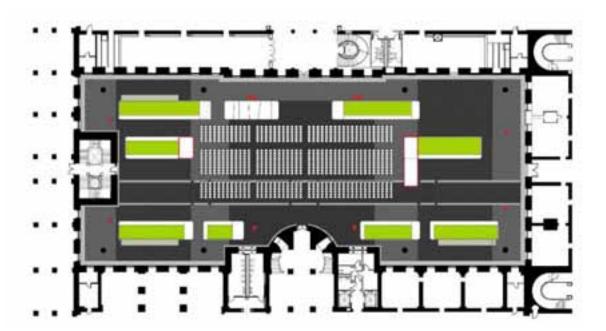

# Robert and Arlene Kogod Courtyard Smithsonian American Art Museum & National Portrait Gallery Washington DC

## **Catering and Events**

Concert Seats 900

Dinner Seats 1000

Image credit: Nigel Young, Foster & Partners