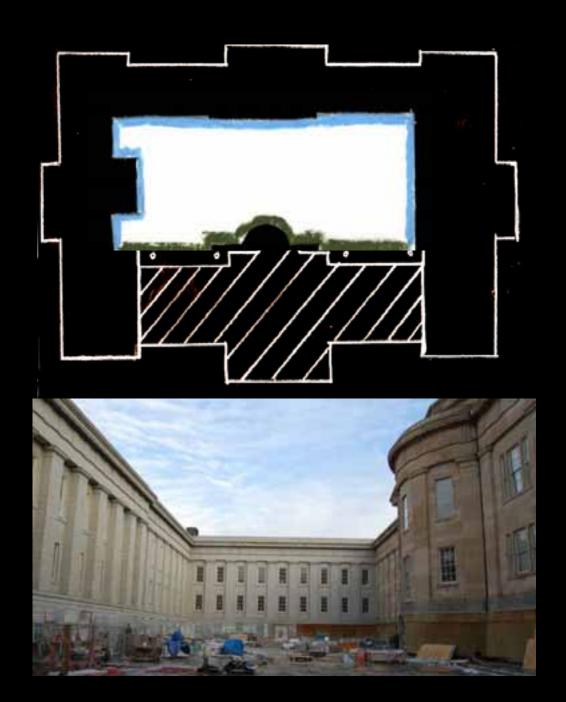

# Robert and Arlene Kogod Courtyard Smithsonian American Art Museum & National Portrait Gallery Washington DC