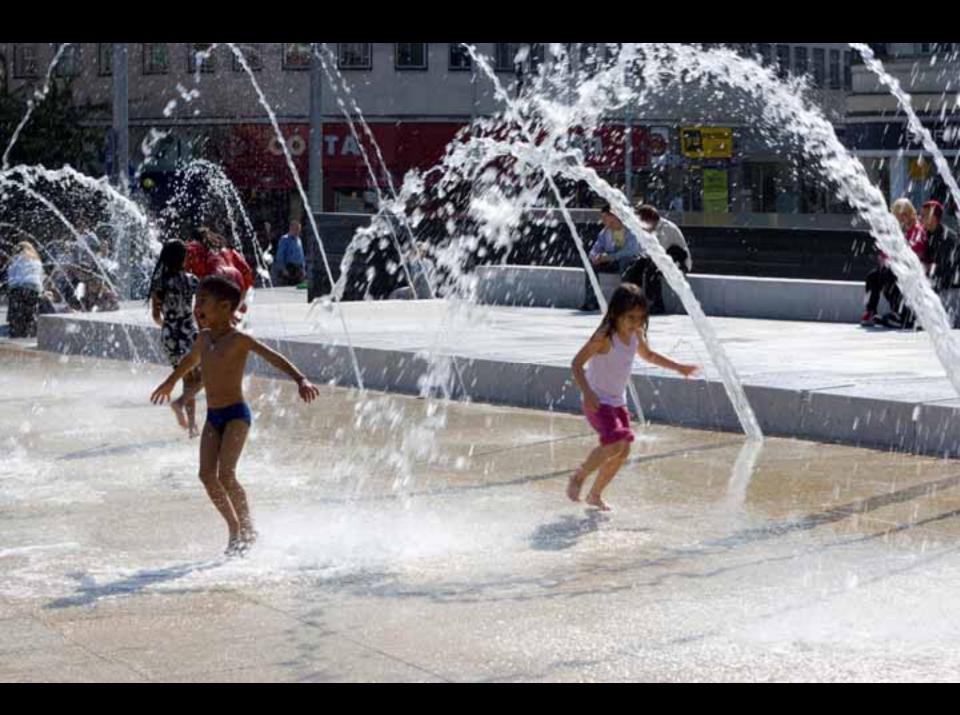

# Old Market Square Nottingham, UK

Old Market Square, Nottingham

26.2 The Existing Elevation from The Council House into Processional Way

STUDY OF THE EXISTING ELEVATION.

26.1 The Existing Seveton Of The Council House From Processional Way.