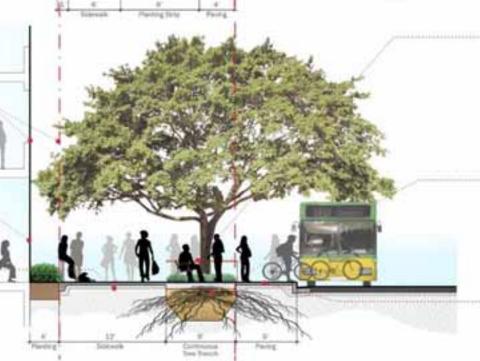

#### CAMPUS PARKWAY: TODAY

#### VOLUNTARY SETBACK

- · Planting area
- . Increases the volume of the sidewalk
- · Increases weter infiltration area

#### TRANSPARENT BUILDING FACADE

- Visitive building activity invites students.
- . Increases safety with visitivity & tight

#### WIDER SIDEWALK

- . Ample room for pedestrian flow
- +Allows gathering
- eddies in public marm
- · Directs surface water to plienters

#### STREET FURNITURE

- +Social gathering spaces
- · Transit amenties
- +Shelter from weather
- Gives character

#### CONTINUOUS TREE TRENCH

- . Healthy tree growth
- . Permeable pavers
- . Water infiltration
- Improved pedestrian environment.

#### EXTENDED PEDESTRIAN AREA

- +Safer pedestrian & vehicular environment.
- · Narrower mad
- +Artigle roum for trainet.

Image credit: John Keatley

Image credit: John Keatley