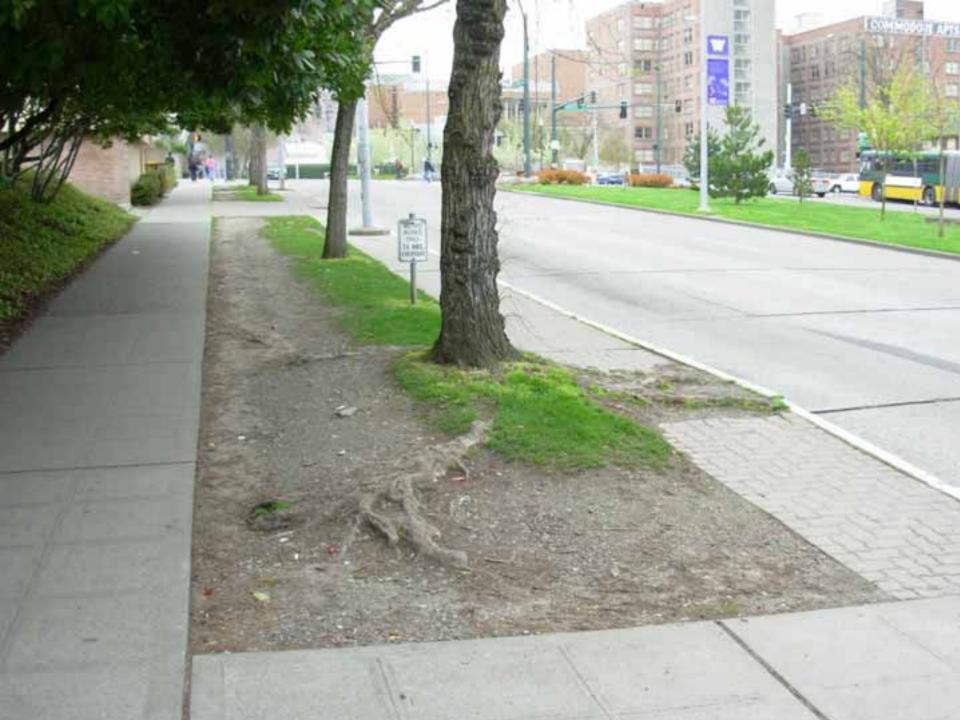

#### CAMPUS PARKWAY: BEFORE

#### OPAQUE BUILDING FACADE

. No interior/extensor relationship

#### NARROW SIDEWALK

- . No social gathering space
- . Encourages foot traffic in planting strip

#### UNHEALTHY TREE

- . Exposed tree roots
- . Compacted soil
- . Trip hazant
- . Roots displacing adjacent paving.

#### NARROW TRANSIT SPACE

- . Crowding at bus loading area
- . Danger of arriving traffic