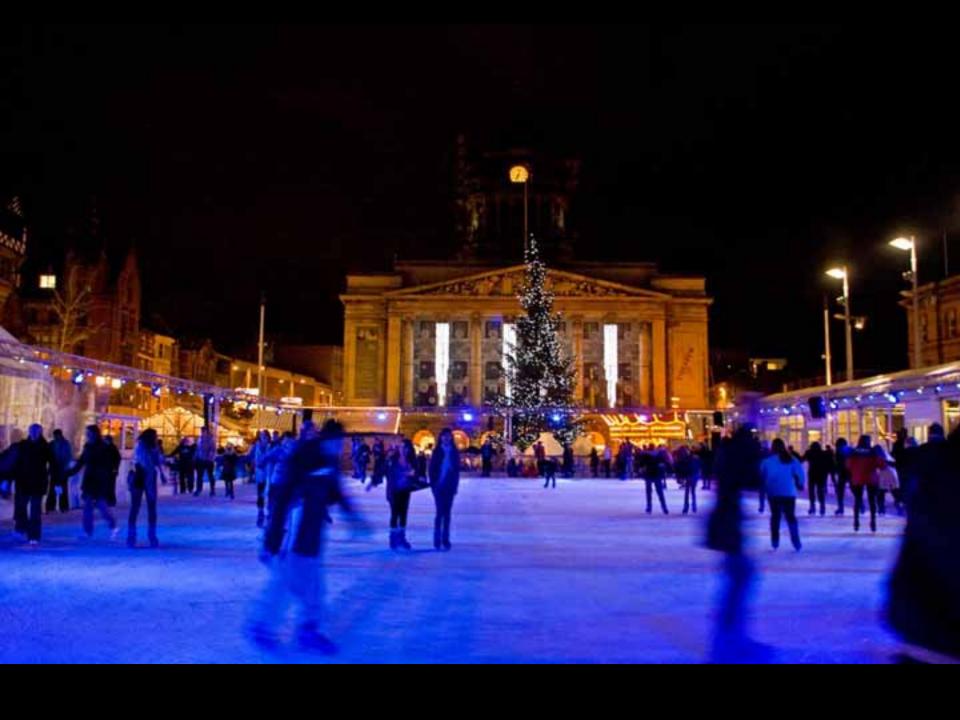

# Old Market Square Nottingham, UK

Old Market Square, Nottingham

26.2 The Existing Elevation from The Council House into Processional Way

STUDY OF THE EXISTING ELEVATION.

26.1 The Existing Seveton Of The Council House From Processional Way.