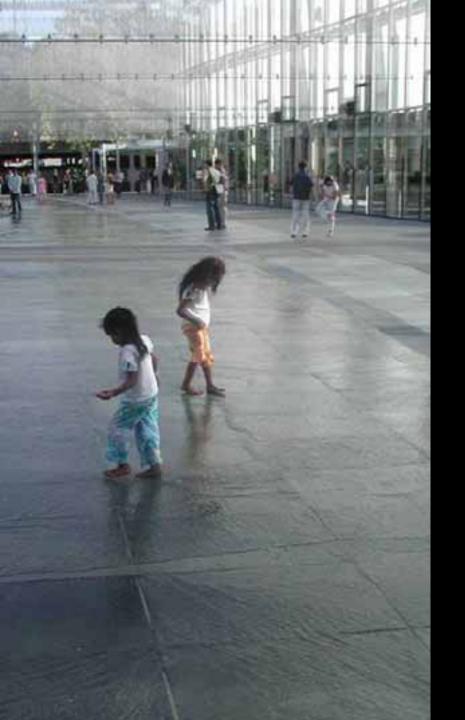

## Diana, Princess of Wales Memorial Fountain Hyde Park, London

reaching out / letting in