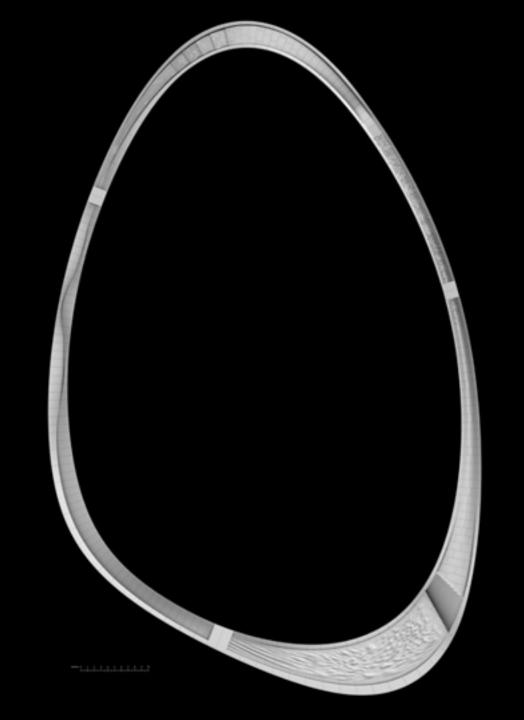

## Diana, Princess of Wales Memorial Fountain Hyde Park, London

reaching out / letting in