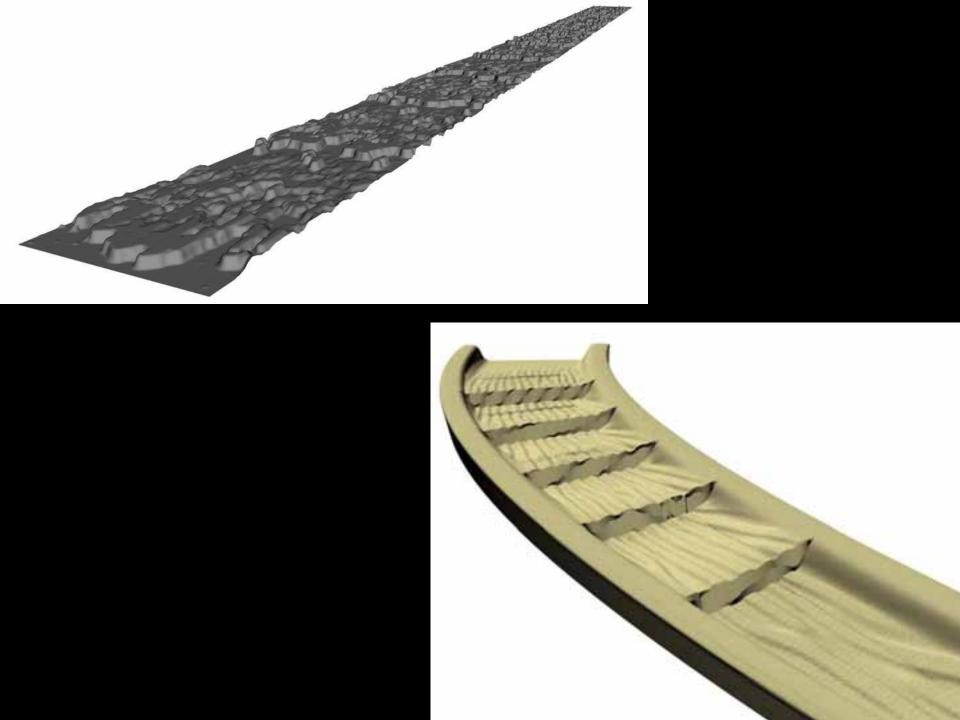

## Diana, Princess of Wales Memorial Fountain Hyde Park, London

reaching out / letting in