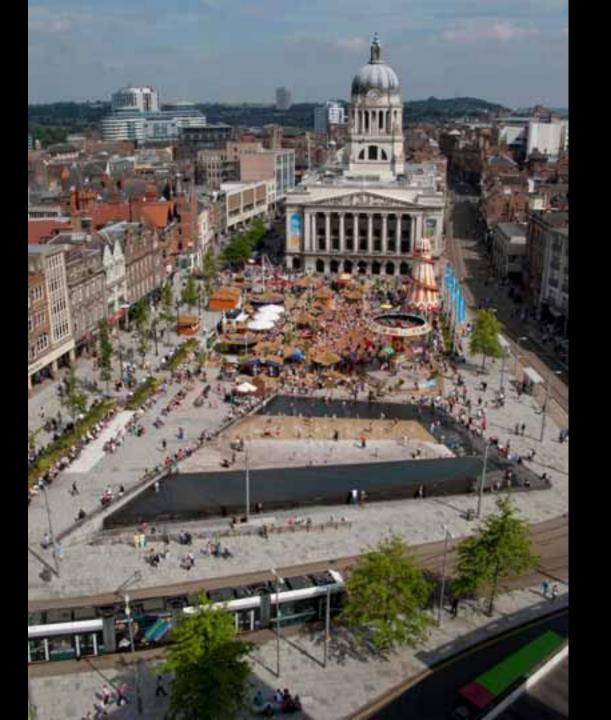

# Old Market Square Nottingham, UK

Old Market Square, Nottingham

26.2 The Existing Elevation from The Council House into Processional Way

STUDY OF THE EXISTING ELEVATION.

26.1 The Existing Seveton Of The Council House From Processional Way.