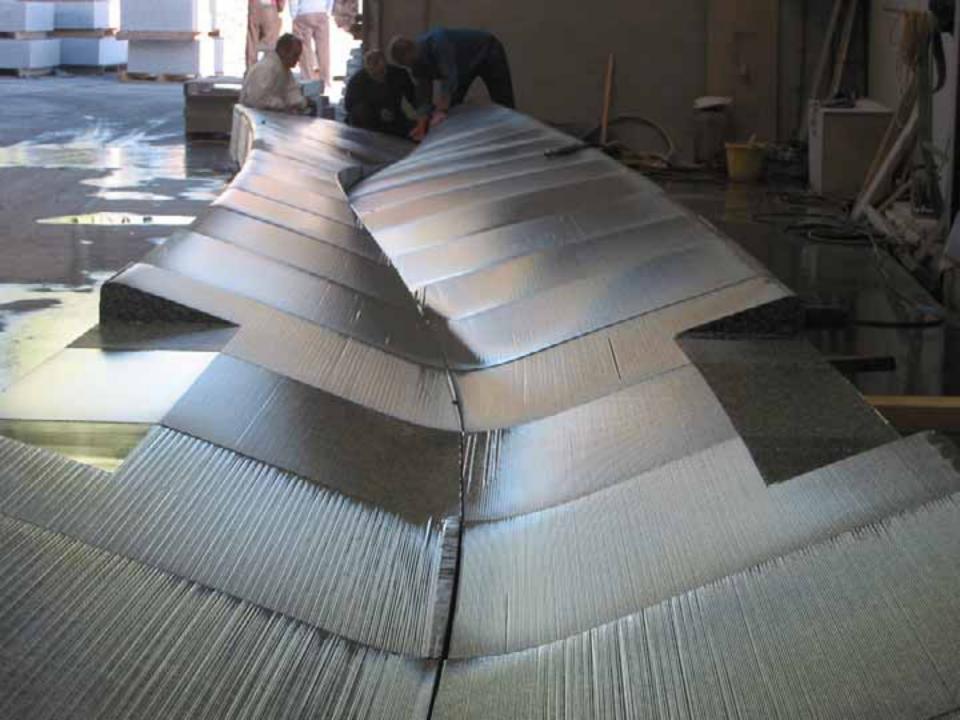

## Diana, Princess of Wales Memorial Fountain Hyde Park, London

reaching out / letting in