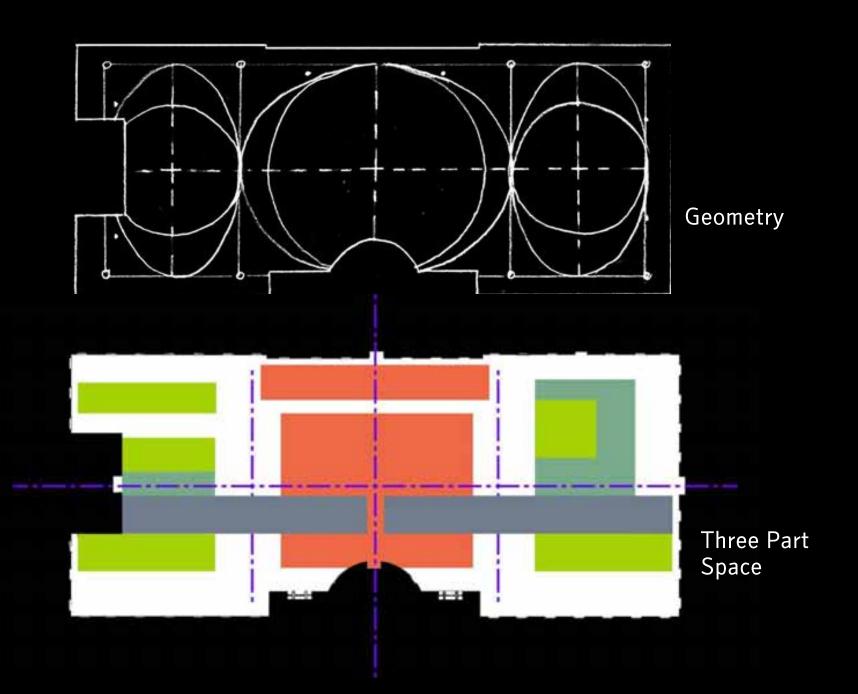

# Robert and Arlene Kogod Courtyard Smithsonian American Art Museum & National Portrait Gallery Washington DC