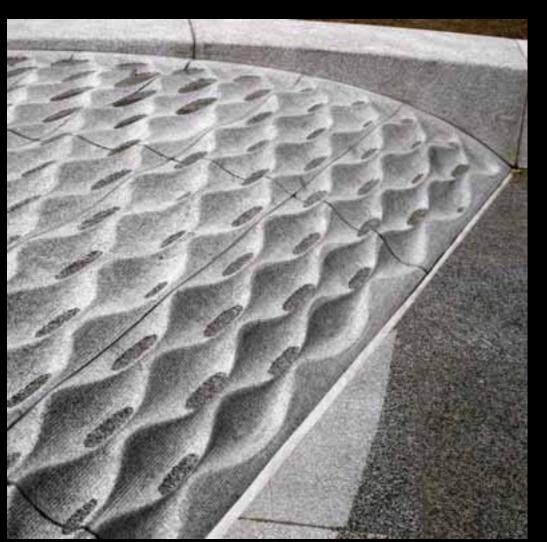

## Diana, Princess of Wales Memorial Fountain Hyde Park, London

reaching out / letting in