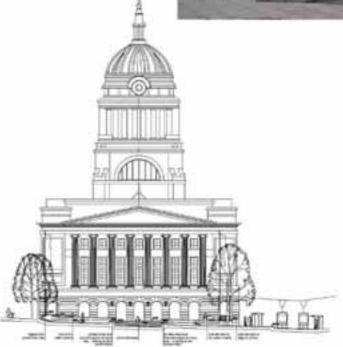

# Old Market Square Nottingham, UK

Old Market Square, Nottingham

26.2 The Existing Elevation from The Council House into Processional Way

STUDY OF THE EXISTING ELEVATION.

26.1 The Existing Seveton Of The Council House From Processional Way.