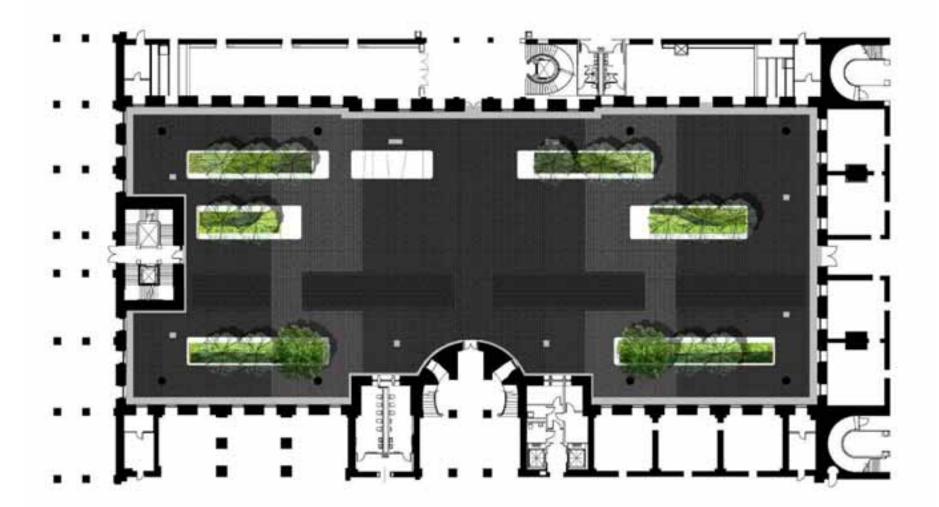

# Robert and Arlene Kogod Courtyard Smithsonian American Art Museum & National Portrait Gallery Washington DC

## **Catering and Events**

Concert Seats 900

Dinner Seats 1000

Image credit: Nigel Young, Foster & Partners