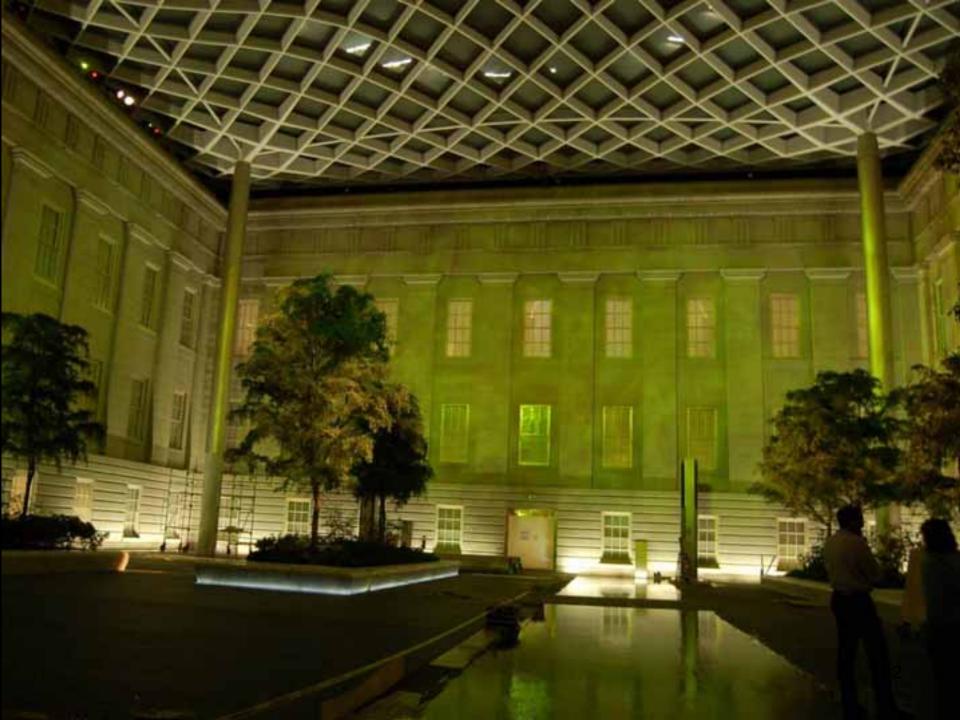

# Robert and Arlene Kogod Courtyard Smithsonian American Art Museum & National Portrait Gallery Washington DC

## **Catering and Events**

Concert Seats 900

Dinner Seats 1000

Image credit: Nigel Young, Foster & Partners