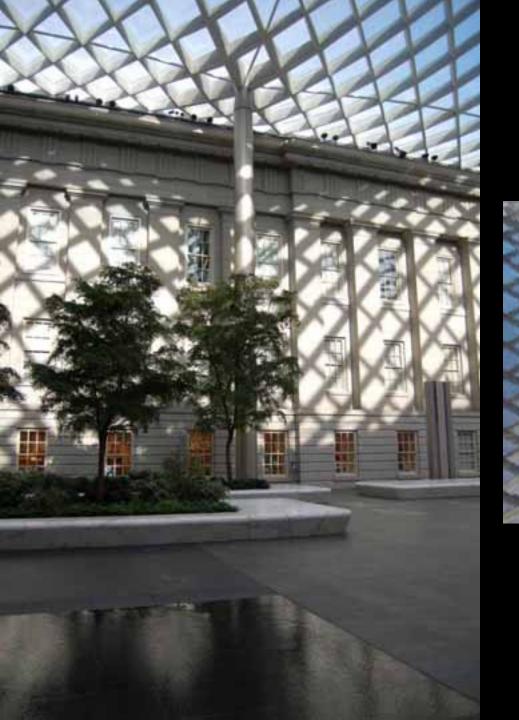

# Robert and Arlene Kogod Courtyard Smithsonian American Art Museum & National Portrait Gallery Washington DC

## **Catering and Events**

Concert Seats 900

Dinner Seats 1000

Image credit: Nigel Young, Foster & Partners