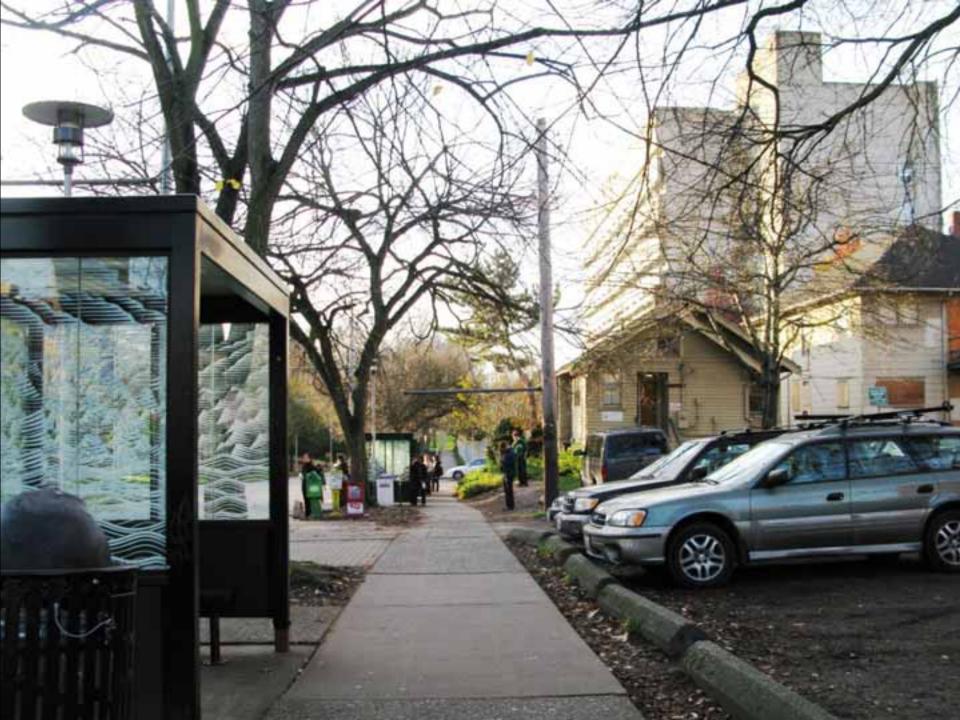

#### CAMPUS PARKWAY: BEFORE

#### OPAQUE BUILDING FACADE

. No interior/extensor relationship

#### NARROW SIDEWALK

- . No social gathering space
- . Encourages foot traffic in planting strip

#### UNHEALTHY TREE

- . Exposed tree roots
- . Compacted soil
- . Trip hazant
- . Roots displacing adjacent paving.

#### NARROW TRANSIT SPACE

- . Crowding at bus loading area
- . Danger of arriving traffic