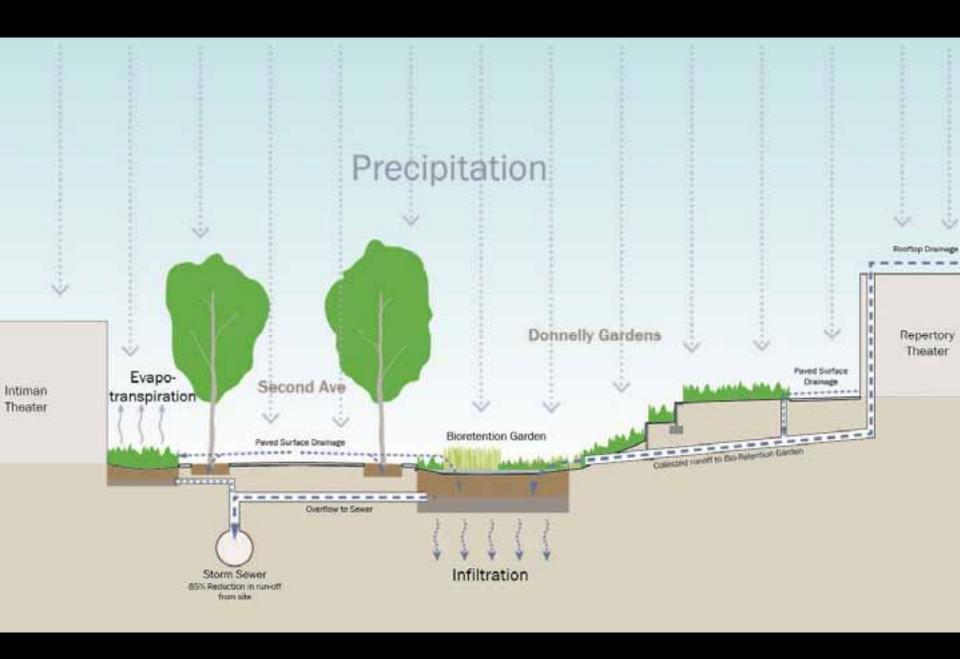

jamin Benschneider



# Pybus Public Market Wenatchee, WA







Image credit: Graham Baba Architects



Image credit: Marjorie Lund

# Cowiche Canyon Kitchen Yakima, WA



Image credit: Graham Baba Architects



Image credit: Graham Baba Architects

# Center City DC Washington DC







## Neighborhood c. 1888









### NW Park: Site Plan



# North West Park











Gee's Bend Quilts





### Central Plaza: Events











# Old Market Square Nottingham, UK



Old Market Square, Nottingham











26.2 The Existing Elevation from The Council House into Processional Way





STUDY OF THE EXISTING ELEVATION.

26.1 The Existing Seveton Of The Council House From Processional Way.

























# Connections: Relinking downtown

# **Theater Commons**

Seattle, WA









# University of Washington West Campus Housing Seattle, WA



#### CAMPUS PARKWAY: BEFORE

#### OPAQUE BUILDING FACADE

. No interior/extensor relationship

#### NARROW SIDEWALK

- . No social gathering space
- . Encourages foot traffic in planting strip

#### UNHEALTHY TREE

- . Exposed tree roots
- . Compacted soil
- . Trip hazant
- . Roots displacing adjacent paving.

#### NARROW TRANSIT SPACE

- . Crowding at bus loading area
- . Danger of arriving traffic

#### CAMPUS PARKWAY: TODAY

#### VOLUNTARY SETBACK

- · Planting area
- . Increases the volume of the sidewalk
- · Increases weter infiltration area

#### TRANSPARENT BUILDING FACADE

- Visitive building activity invites students.
- . Increases safety with visitivity & tight

#### WIDER SIDEWALK

- . Ample room for pedestrian flow