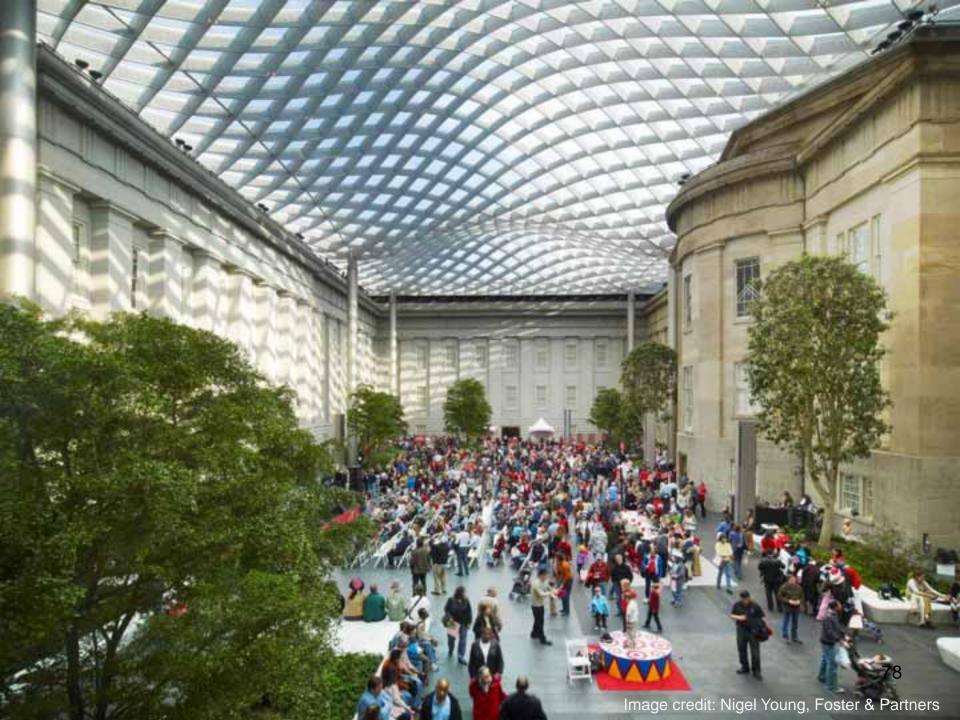

# Robert and Arlene Kogod Courtyard Smithsonian American Art Museum & National Portrait Gallery Washington DC

## **Catering and Events**

Concert Seats 900

Dinner Seats 1000

Image credit: Nigel Young, Foster & Partners