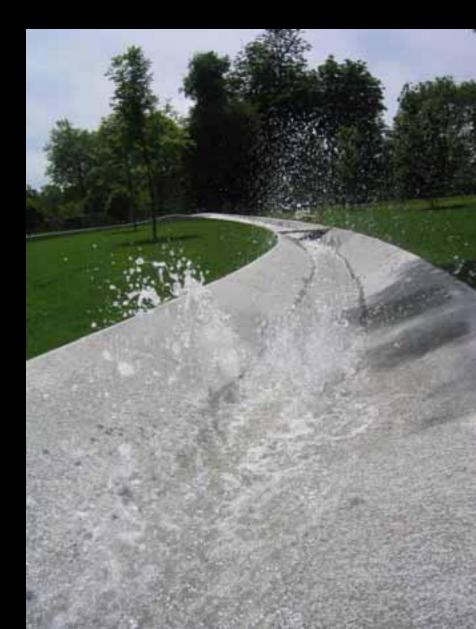

## Diana, Princess of Wales Memorial Fountain Hyde Park, London

reaching out / letting in