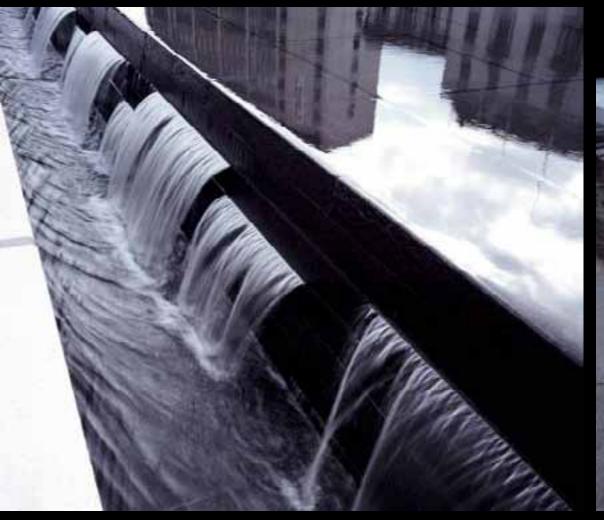

## Diana, Princess of Wales Memorial Fountain Hyde Park, London

reaching out / letting in