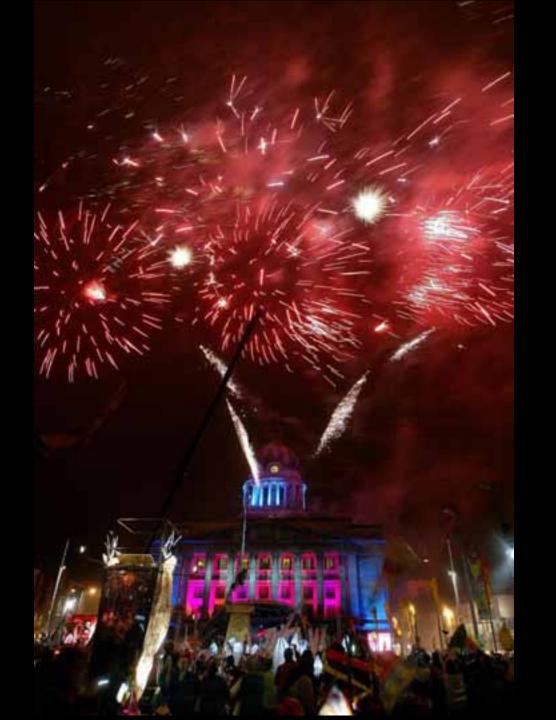

# Old Market Square Nottingham, UK

Old Market Square, Nottingham

26.2 The Existing Elevation from The Council House into Processional Way

STUDY OF THE EXISTING ELEVATION.

26.1 The Existing Seveton Of The Council House From Processional Way.