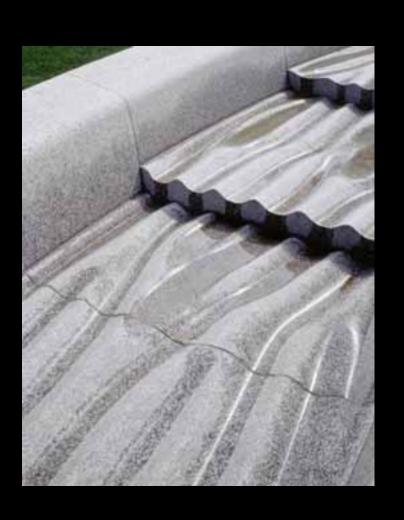

## Diana, Princess of Wales Memorial Fountain Hyde Park, London

reaching out / letting in