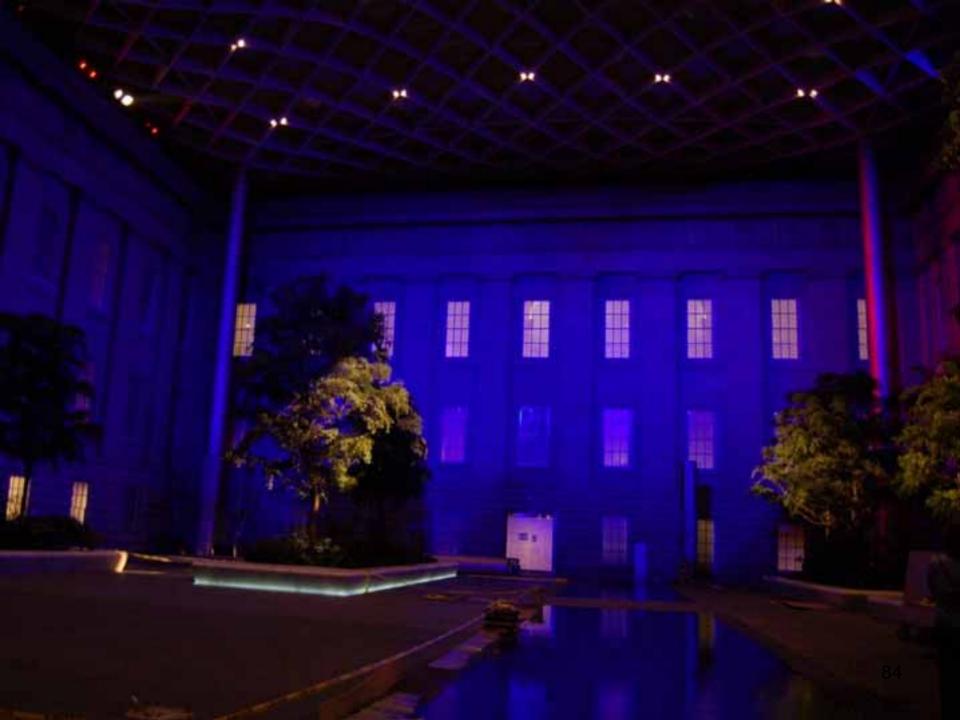

# Robert and Arlene Kogod Courtyard Smithsonian American Art Museum & National Portrait Gallery Washington DC

## **Catering and Events**

Concert Seats 900

Dinner Seats 1000

Image credit: Nigel Young, Foster & Partners