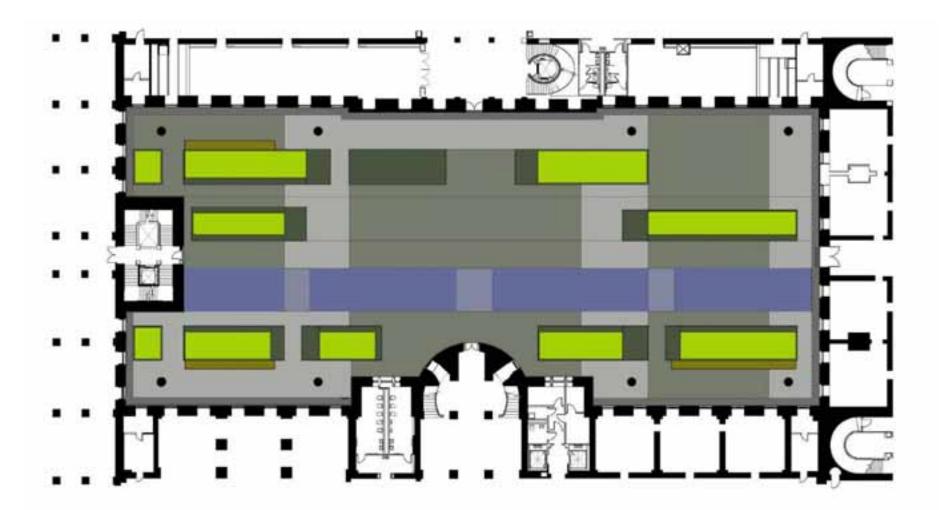

# Robert and Arlene Kogod Courtyard Smithsonian American Art Museum & National Portrait Gallery Washington DC