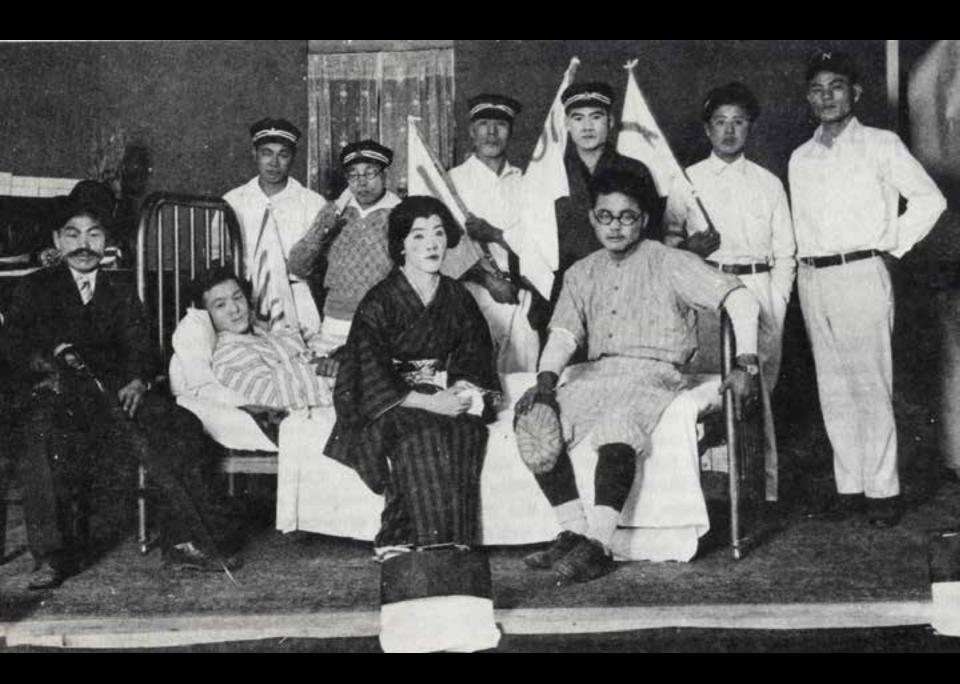

#### Diverse Cultures

# All the people who have helped build our city

Brooklyn Museum

UO Museum of Natural and Cultural History

Profile: Yakima Valley Japanese Community, 1973

Madison McCord/Yakima Herald-Republic