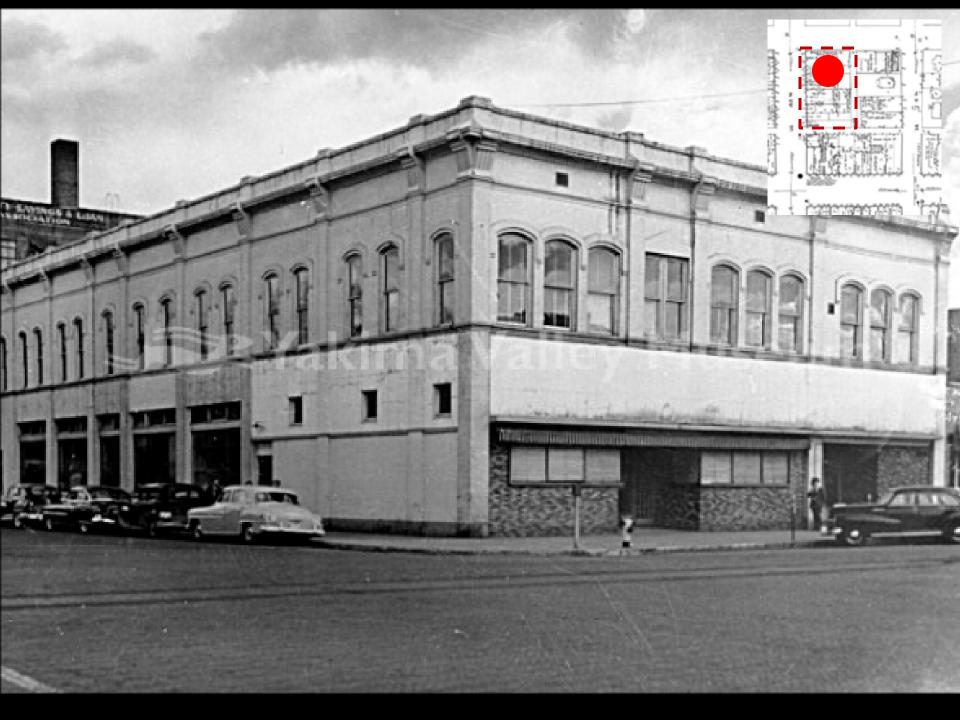

#### Our History

THE BUSY CORNER POSTOFFICE NEWSSTAND, MORTH YAKIMA, WASHINGTON.