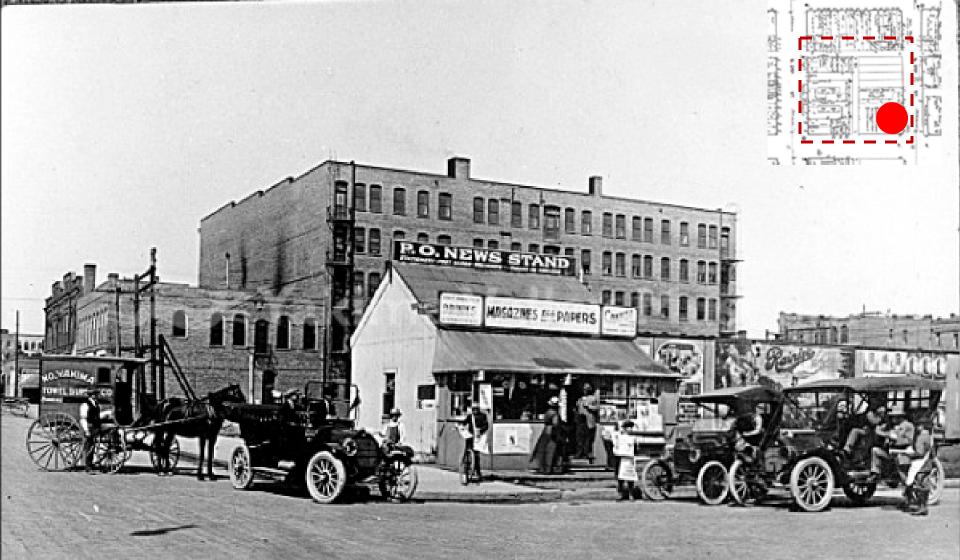

#### Our History

THE BUSY CORNER POSTOFFICE NEWSSTAND, MORTH YAKIMA, WASHINGTON.