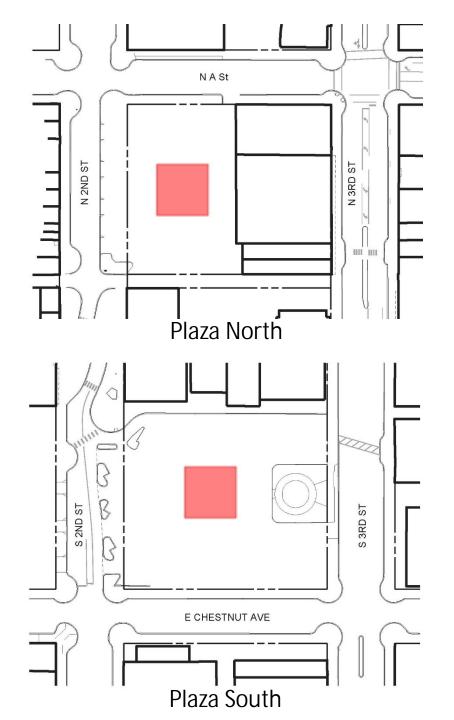

## N A St N 2ND ST N 3RD ST 11 Plaza North S 2ND ST S 3RD ST E CHESTNUT AVE Plaza South

#### Plaza North

#### Plaza South