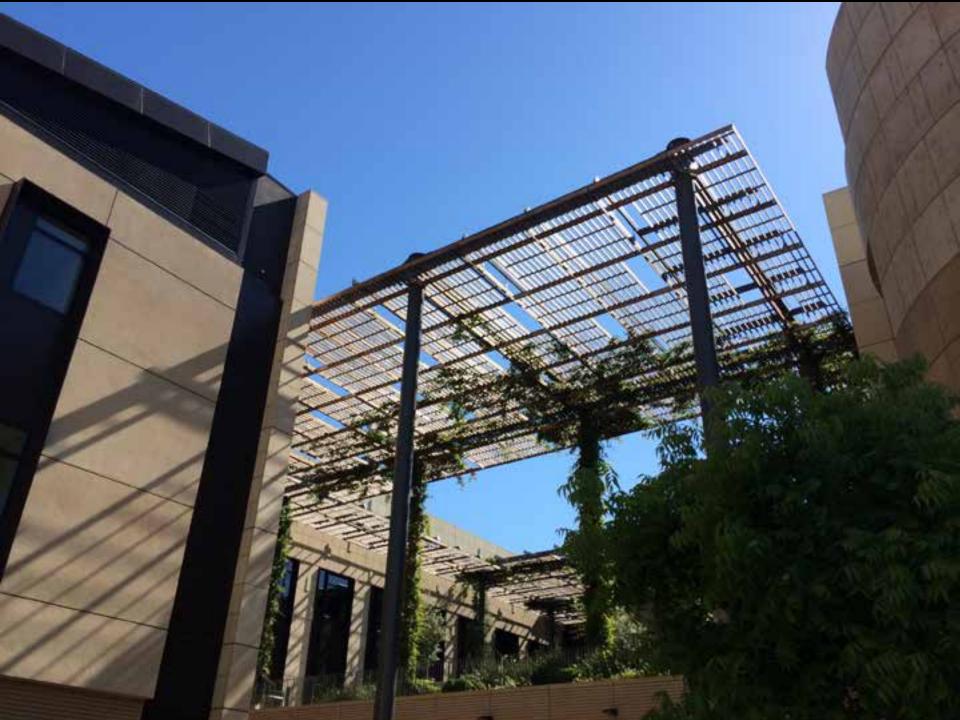

ers Market

(approximate minimum size)

96 Farmers market stalls







## **Plants**

- 5 Shade Trees
- 4 Flower Garden
- 4 Open Lawn
- 2 Orchard

1 2 3 4 5

Least popular Neutral Most popular









#### Lawn

(approximate minimum size)

Lawn Large enough for Frisbee throwing or picnicking for around 50 people





## Water

- 4 Water Play
- 4 Calming Water

1 2 3 4 5

Least popular Neutral Most popular

















#### Entertainment & Play

- 5 Free wi-fi
- 2 Table/board games
- 2 Climbing Wall

1 2 3 4 5

Least popular Neutral Most popular

#### Art & Culture

- 4 Historic elements
- 4 Temporary art installations & events
- 4 Special Lighting

1 2 3 4 5







#### **Built Elements**

- 5 Shade Structures
- 4 Food Concessions
- 4 Coffee/drink stands
- 2 Retail Kiosk

1 2 3 4 5







## Other program elements people mentioned:

Trolleys
Bike racks
Infrastructure for events - electrical, speakers
Screen for outdoor movies Carousel
Outdoor dining
Fruit stand
Outdoor Amphitheater/stage
Built-in stands for markets
Bike rental
Bike rental

Fire pit
Facilities to clean up after dogs
Facilities to clean up a

# Scale comparisons to other plazas

#### Pioneer Courthouse Square

Portland, OR





#### Ketchum Town Square

Ketchum, ID









#### Bryant Park

New York, NY









#### Tieton Town Square

Tieton, WA









### Site Analysis

What factors will influence the design for the plaza?

#### Downtown Green Space



#### Housing and Potential Housing



#### Bus Routes



#### Busy Roads



#### Historic and Iconic Buildings



















#### Plaza North