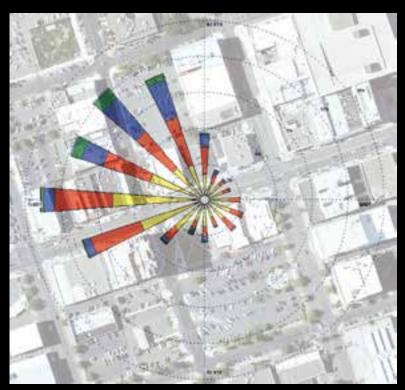

## Wind

#### Winter

#### Summer

Wind Speed (m/s)

>11.05

8.49-11.05

5.40-8.49

3.34-5.40

1.50-3.34