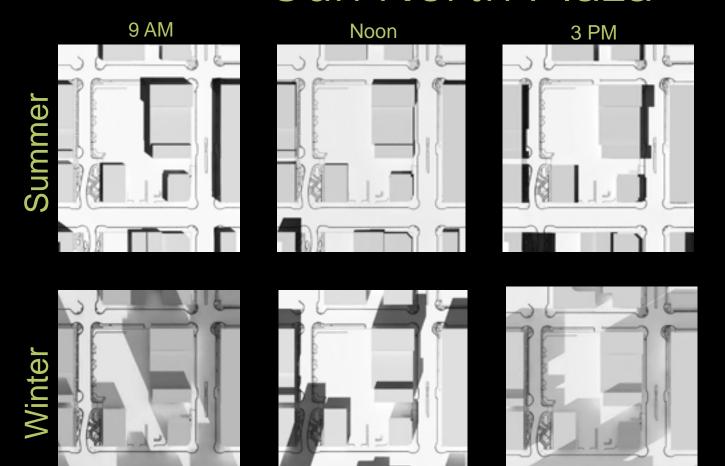

#### Sun North Plaza

7 PM

#### Sun North Plaza

Summer Winter

Hours of sunlight in a day