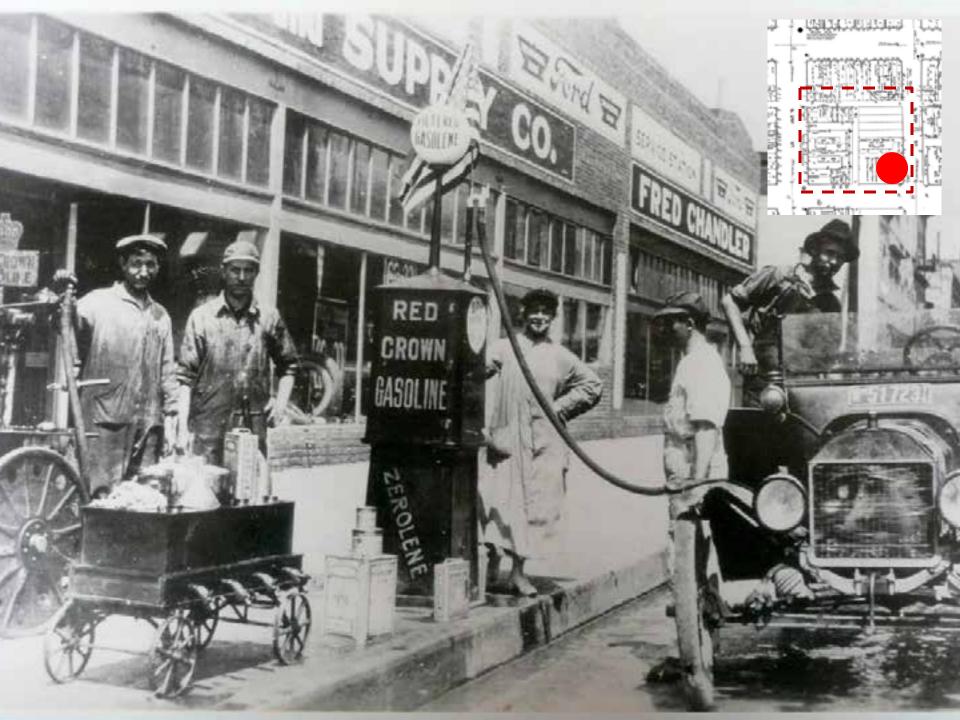

#### Our History

THE BUSY CORNER POSTOFFICE NEWSSTAND, MORTH YAKIMA, WASHINGTON.