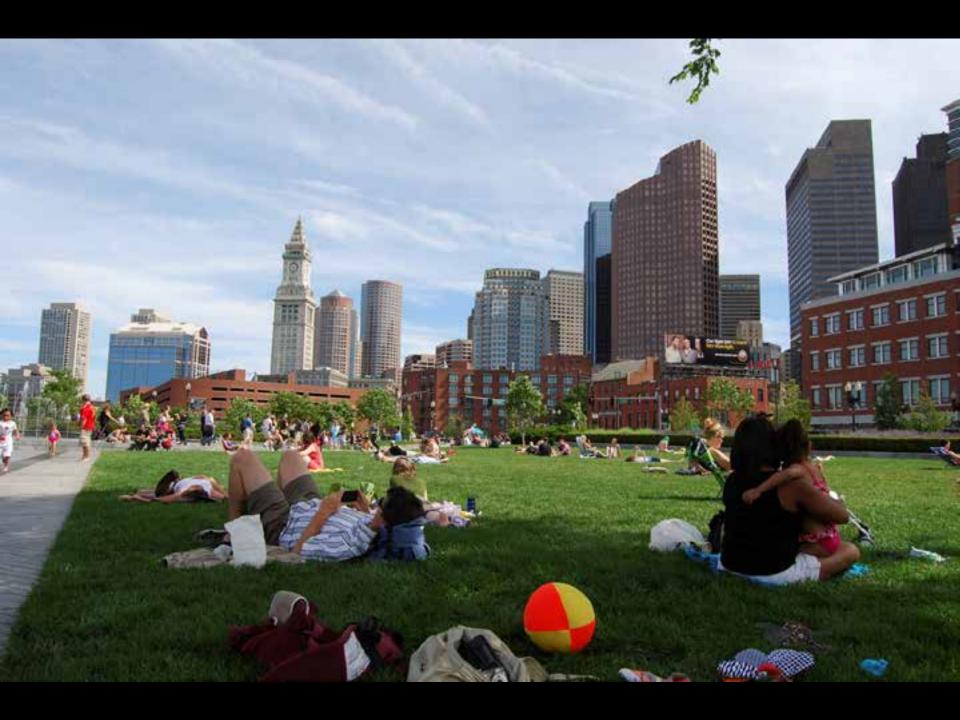

#### Lawn

(approximate minimum size)

Lawn Large enough for Frisbee throwing or picnicking for around 50 people

## Water

- 4 Water Play
- 4 Calming Water

1 2 3 4 5

Least popular Neutral Most popular