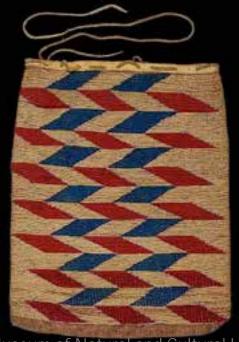

#### Diverse Cultures

# All the people who have helped build our city

Brooklyn Museum

UO Museum of Natural and Cultural History

Profile: Yakima Valley Japanese Community, 1973

Madison McCord/Yakima Herald-Republic