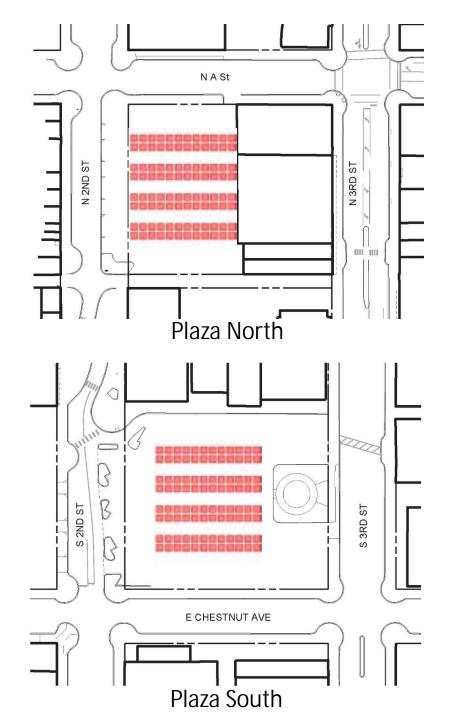

?



## How far are you willing to walk?



## How safe do you feel?



## Seating

- 4 Benches
- 4 Seating walls/steps
- 3 Movable chairs & tables

1 2 3 4 5

Least popular Neutral Most popular









### Events

- 5 Local Events
- 5 Regional Events
- 5 Concerts/Performances
- 5 Seasonal Markets
- 5 Weekly Farmers Market
- 5 Agriculture Events

1 2 3 4 5

Least popular

Neutral

Most popular

## **Event Spaces**

2014 Cinco De Mayo Layout



## Fresh Hop





## N A St N 2ND ST N 3RD ST 11 Plaza North S 2ND ST S 3RD ST E CHESTNUT AVE Plaza South

### **Outdoor Concert**

(approximate minimum size)

Concert with seating for 100 and standing space for around 100





Daniel Schwartz REVAMP.com



### **Outdoor Movie**

(approximate minimum size)

Large Movie screen and seating for 500





### Farmers Market

(approximate minimum size)

96 Farmers market stalls







## **Plants**

- 5 Shade Trees
- 4 Flower Garden
- 4 Open Lawn
- 2 Orchard

1 2 3 4 5

Least popular Neutral Most popular









#### Lawn

(approximate minimum size)

Lawn Large enough for Frisbee throwing or picnicking for around 50 people





## Water

- 4 Water Play
- 4 Calming Water

1 2 3 4 5

Least popular Neutral Most popular

















#### Entertainment & Play

- 5 Free wi-fi
- 2 Table/board games
- 2 Climbing Wall

1 2 3 4 5

Least popular Neutral Most popular

#### Art & Culture

- 4 Historic elements
- 4 Temporary art installations & events
- 4 Special Lighting

1 2 3 4 5







#### **Built Elements**

- 5 Shade Structures
- 4 Food Concessions
- 4 Coffee/drink stands
- 2 Retail Kiosk

1