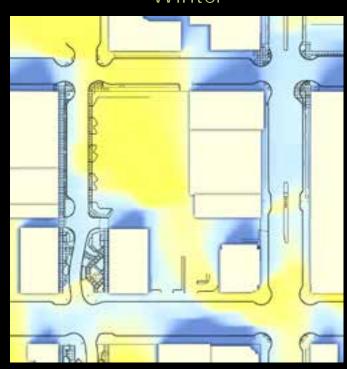

#### Winter

#### Summer

Wind Speed (m/s)

>11.05

8.49-11.05

5.40-8.49

3.34-5.40

1.50-3.34