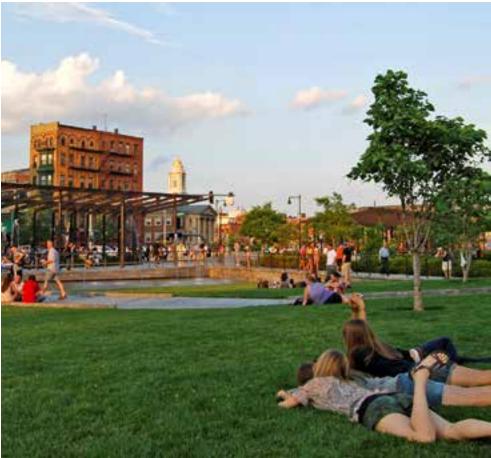

5 Agriculture Events

1 2 3 4 5

Least popular

Neutral

Most popular

## **Event Spaces**

2014 Cinco De Mayo Layout



## Fresh Hop





## N A St N 2ND ST N 3RD ST 11 Plaza North S 2ND ST S 3RD ST E CHESTNUT AVE Plaza South

### **Outdoor Concert**

(approximate minimum size)

Concert with seating for 100 and standing space for around 100





Daniel Schwartz REVAMP.com



### **Outdoor Movie**

(approximate minimum size)

Large Movie screen and seating for 500





### Farmers Market

(approximate minimum size)

96 Farmers market stalls







## **Plants**

- 5 Shade Trees
- 4 Flower Garden
- 4 Open Lawn
- 2 Orchard

1 2 3 4 5

Least popular Neutral Most popular









#### Lawn

(approximate minimum size)

Lawn Large enough for Frisbee throwing or picnicking for around 50 people





## Water

- 4 Water Play
- 4 Calming Water

1 2 3 4 5

Least popular Neutral Most popular

















#### Entertainment & Play

- 5 Free wi-fi
- 2 Table/board games
- 2 Climbing Wall

1 2 3 4 5

Least popular Neutral Most popular

#### Art & Culture

- 4 Historic elements
- 4 Temporary art installations & events
- 4 Special Lighting

1 2 3 4 5







#### **Built Elements**

- 5 Shade Structures
- 4 Food Concessions
- 4 Coffee/drink stands
- 2 Retail Kiosk

1 2 3 4 5







## Other program elements people mentioned:

Trolleys
Bike racks
Infrastructure for events - electrical, speakers
Screen for outdoor movies Carousel
Outdoor dining
Fruit stand
Outdoor Amphitheater/stage
Built-in stands for markets
Bike rental
Bike rental

Fire pit
Facilities to clean up after dogs
Facilities t