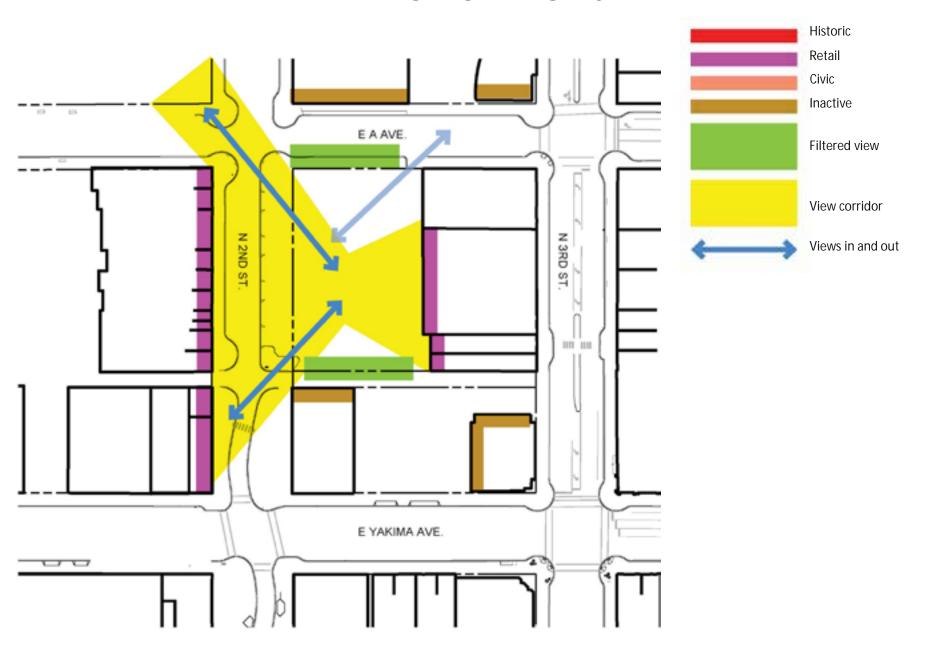

# Ketchum Town Square

Ketchum, ID









#### Bryant Park

New York, NY









#### Tieton Town Square

Tieton, WA









### Site Analysis

What factors will influence the design for the plaza?

#### Downtown Green Space



#### Housing and Potential Housing



#### Bus Routes



#### Busy Roads



#### Historic and Iconic Buildings



















#### Plaza North



#### Plaza North



#### Plaza North



#### Plaza North





















## 3rd St. Quality

Civic Quality Larger Scale





## 2<sup>nd</sup> St. Quality

Commercial Smaller scale



## Chestnut St. Quality

Commercial Larger scale





## Alley Quality

Commercial spill out





## Alley Quality

Commercial spill out



## E. A St. Quality

#### Banks and offices





#### Plaza South





#### Plaza North



#### Sun South Plaza









#### Sun South Plaza

Summer Winter





Hours of sunlight in a day



#### Sun North Plaza

7 PM



#### Sun North Plaza

Summer Winter





Hours of sunlight in a day



## Wind

#### Winter

#### Summer





Wind Speed (m/s)

>11.05

8.49-11.05

5.40-8.49

3.34-5.40

1.50-3.34

## Materials: Natural









## Materials: Historical & Built













# What is Yakima's genius loci?

## 2 Ridges 2 Rivers 2 Gaps 1 Valley

2 JAPS 2 Ridgues 2 RIVERS



#### Next Steps

Meeting #3 – July Concepts

Meeting #4 – August Concept Refinement

Meeting #5 – September Preferred Concept

#### GUSTAFSON GUTHRIE NICHOL

Graham Baba Architects