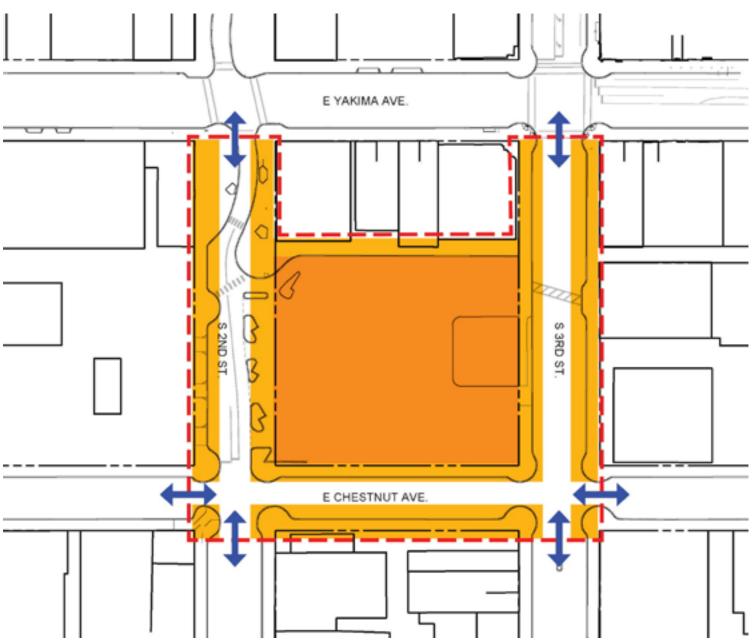

tail Kiosk

1 2 3 4 5







## Other program elements people mentioned:

Trolleys
Bike racks
Infrastructure for events - electrical, speakers
Screen for outdoor movies Carousel
Outdoor dining
Fruit stand
Outdoor Amphitheater/stage
Built-in stands for markets
Bike rental
Bike rental

Fire pit
Facilities to clean up after dogs
Facilities to clean up a

# Scale comparisons to other plazas

#### Pioneer Courthouse Square

Portland, OR





#### Ketchum Town Square

Ketchum, ID









#### Bryant Park

New York, NY









#### Tieton Town Square

Tieton, WA









### Site Analysis

What factors will influence the design for the plaza?

#### Downtown Green Space



#### Housing and Potential Housing



#### Bus Routes



#### Busy Roads



#### Historic and Iconic Buildings



















#### Plaza North



#### Plaza North



#### Plaza North



#### Plaza North





















## 3rd St. Quality

Civic Quality Larger Scale





## 2<sup>nd</sup> St. Quality

Commercial Smaller scale



## Chestnut St. Quality

Commercial Larger scale





## Alley Quality

Commercial spill out





## Alley Quality

Commercial spill out



## E. A St. Quality

#### Banks and offices





#### Plaza South





#### Plaza North



#### Sun South Plaza









#### Sun South Plaza

Summer Winter





Hours of sunlight in a day



#### Sun North Plaza

7 PM



#### Sun North Plaza

Summer Winter





Hours of sunlight in a day



## Wind

#### Winter

#### Summer





Wind Speed (m/s)

>11.05

8.49-11.05

5.40-8.49

3.34-5.40

1.50-3.34

## Materials: Natural









## Material