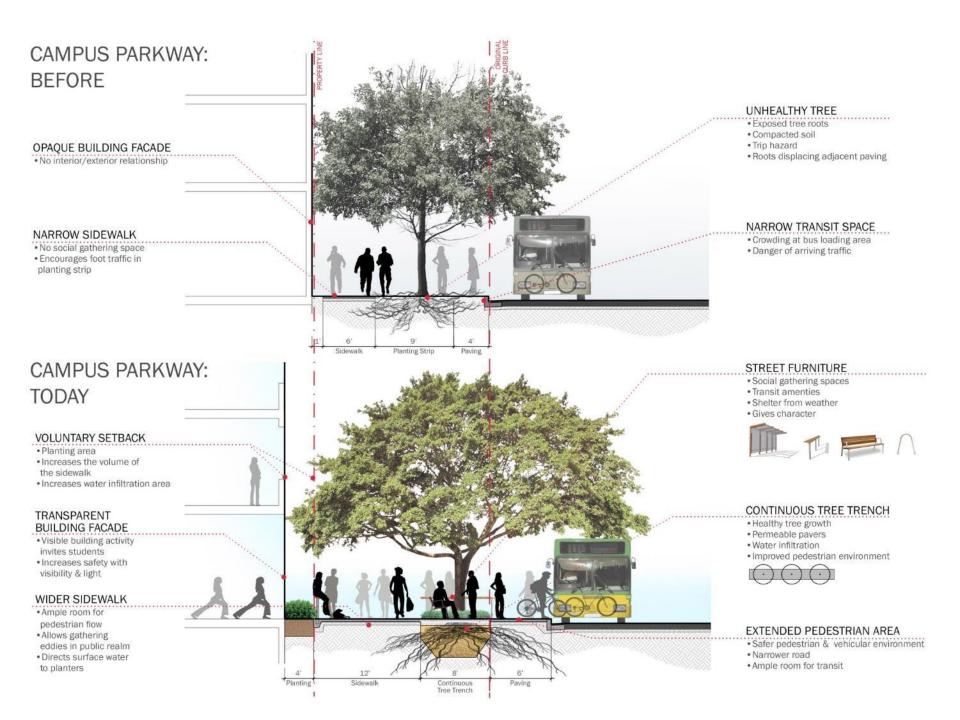

s
Infrastructure for events - electrical, speakers
Screen for outdoor movies Carousel
Outdoor dining
Fruit stand
Outdoor Amphitheater/stage
Built-in stands for markets
Bike rental
Bike rental

Fire pit
Facilities to clean up after dogs
Facilities to clean up a

# Scale comparisons to other plazas

#### Pioneer Courthouse Square

Portland, OR





#### Ketchum Town Square

Ketchum, ID









#### Bryant Park

New York, NY









#### Tieton Town Square

Tieton, WA









### Site Analysis

What factors will influence the design for the plaza?

#### Downtown Green Space



#### Housing and Potential Housing



#### Bus Routes



#### Busy Roads



#### Historic and Iconic Buildings



















#### Plaza North



#### Plaza North



#### Plaza North



#### Plaza North





















## 3rd St. Quality

Civic Quality Larger Scale





## 2<sup>nd</sup> St. Quality

Commercial Smaller scale



## Chestnut St. Quality

Commercial Larger scale





## Alley Quality

Commercial spill out





## Alley Quality

Commercial spill out



## E. A St. Quality

#### Banks and offices





#### Plaza South





#### Plaza North



#### Sun South Plaza









#### Sun South Plaza

Summer Winter





Hours of sunlight in a day



#### Sun North Plaza

7 PM



#### Sun North Plaza

Summer Winter





Hours of sunlight in a day



## Wind

#### Winter

#### Summer





Wind Speed (m/s)

>11.05

8.49-11.05

5.40-8.49

3.34-5.40

1.50-3.34

## Materials: Natural









## Materials: Historical & Built













# What is Yakima's genius loci?

## 2 Ridges 2 Rivers 2 G