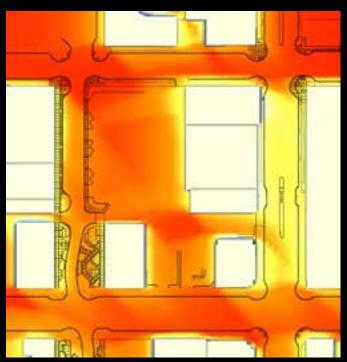

#### Winter

#### Summer

Wind Speed (m/s)

>11.05

8.49-11.05

5.40-8.49

3.34-5.40

1.50-3.34