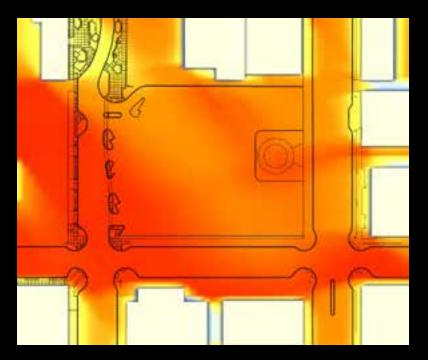

## Wind

#### Winter

#### Summer

Wind Speed (m/s)

>11.05

8.49-11.05

5.40-8.49

3.34-5.40

1.50-3.34