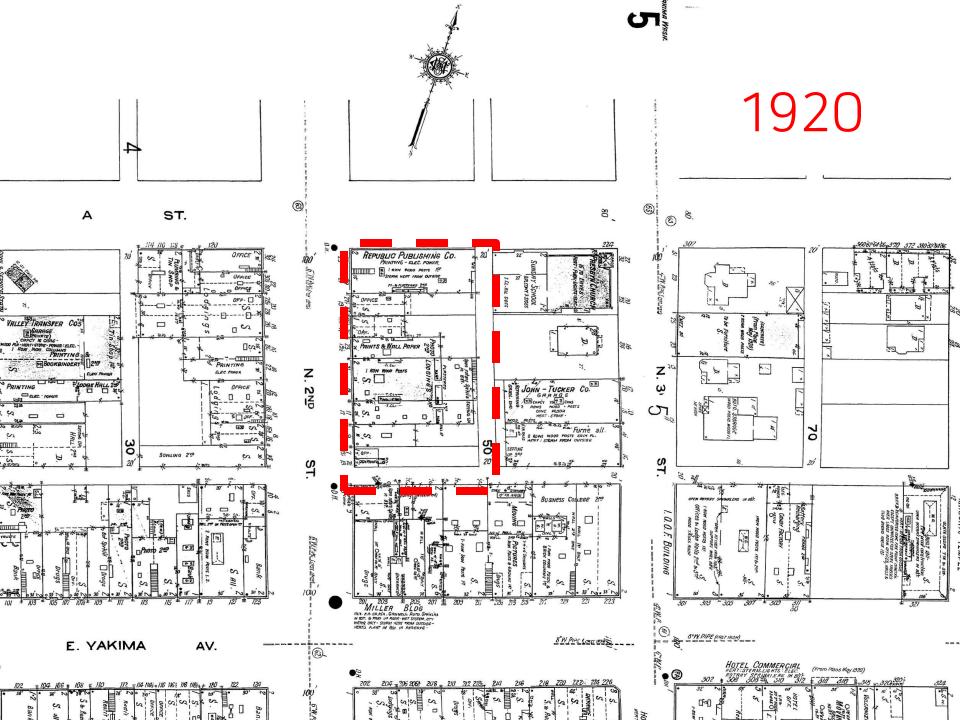

#### Our History

THE BUSY CORNER POSTOFFICE NEWSSTAND, MORTH YAKIMA, WASHINGTON.