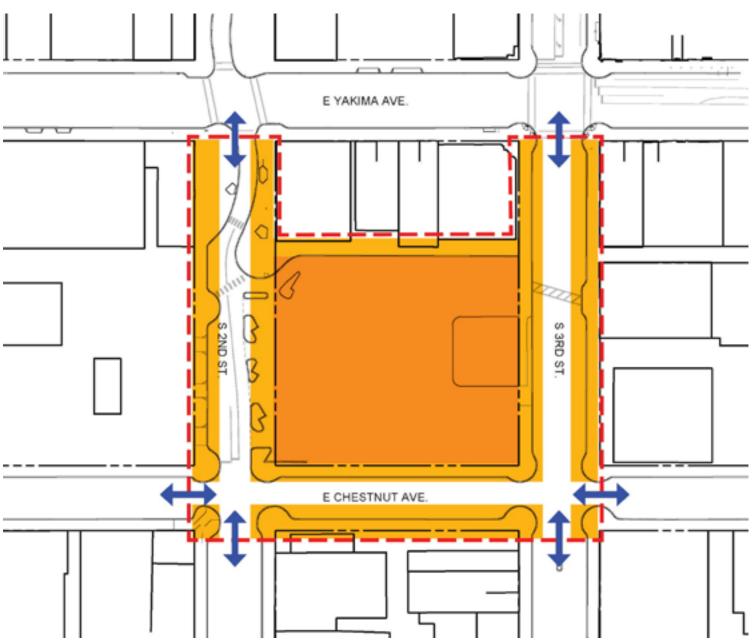

il Kiosk

1 2 3 4 5







## Other program elements people mentioned:

Trolleys
Bike racks
Infrastructure for events - electrical, speakers
Screen for outdoor movies Carousel
Outdoor dining
Fruit stand
Outdoor Amphitheater/stage
Built-in stands for markets
Bike rental
Bike rental

Fire pit
Facilities to clean up after dogs
Facilities to clean up a

# Scale comparisons to other plazas

#### Pioneer Courthouse Square

Portland, OR





#### Ketchum Town Square

Ketchum, ID









#### Bryant Park

New York, NY









#### Tieton Town Square

Tieton, WA









### Site Analysis

What factors will influence the design for the plaza?

#### Downtown Green Space



#### Housing and Potential Housing



#### Bus Routes



#### Busy Roads



#### Historic and Iconic Buildings



















#### Plaza North



#### Plaza North



#### Plaza North



#### Plaza North





















## 3rd St. Quality

Civic Quality Larger Scale





## 2<sup>nd</sup> St. Quality

Commercial Smaller scale



## Chestnut St. Quality

Commercial Larger scale





## Alley Quality

Commercial spill out





## Alley Quality

Commercial spill out



## E. A St. Quality

#### Banks and offices





#### Plaza South





#### Plaza North



#### Sun South Plaza









#### Sun South Plaza

Summer Winter





Hours of sunlight in a day



#### Sun North Plaza

7 PM



#### Sun North Plaza

Summer Winter





Hours of sunlight in a day



## Wind

#### Winter

#### Summer





Wind Speed (m/s)

>11.05

8.49-11.05

5.40-8.49

3.34-5.40

1.50-3.34

## Materials: Natural









## Materials: