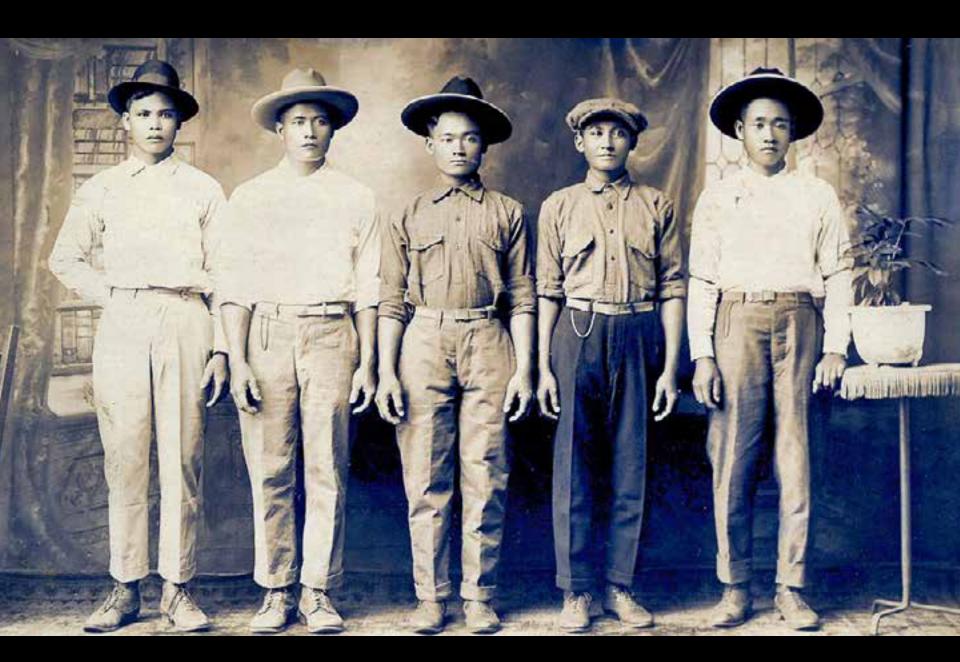

#### Diverse Cultures

# All the people who have helped build our city

Brooklyn Museum

UO Museum of Natural and Cultural History

Profile: Yakima Valley Japanese Community, 1973

Madison McCord/Yakima Herald-Republic