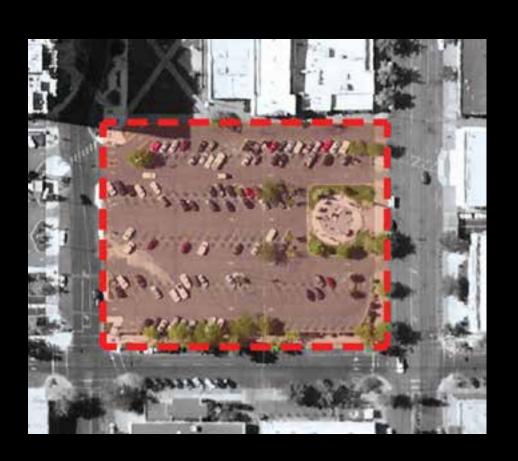

l Most popular

#### Art & Culture

- 4 Historic elements
- 4 Temporary art installations & events
- 4 Special Lighting

1 2 3 4 5







#### **Built Elements**

- 5 Shade Structures
- 4 Food Concessions
- 4 Coffee/drink stands
- 2 Retail Kiosk

1 2 3 4 5







## Other program elements people mentioned:

Trolleys
Bike racks
Infrastructure for events - electrical, speakers
Screen for outdoor movies Carousel
Outdoor dining
Fruit stand
Outdoor Amphitheater/stage
Built-in stands for markets
Bike rental
Bike rental

Fire pit
Facilities to clean up after dogs
Facilities to clean up a

# Scale comparisons to other plazas

#### Pioneer Courthouse Square

Portland, OR





#### Ketchum Town Square

Ketchum, ID









#### Bryant Park

New York, NY









#### Tieton Town Square

Tieton, WA









### Site Analysis

What factors will influence the design for the plaza?

#### Downtown Green Space



#### Housing and Potential Housing



#### Bus Routes



#### Busy Roads



#### Historic and Iconic Buildings



















#### Plaza North



#### Plaza North



#### Plaza North



#### Plaza North





















## 3rd St. Quality

Civic Quality Larger Scale





## 2<sup>nd</sup> St. Quality

Commercial Smaller scale



## Chestnut St. Quality

Commercial Larger scale





## Alley Quality

Commercial spill out





## Alley Quality

Commercial spill out



## E. A St. Quality

#### Banks and offices





#### Plaza South





#### Plaza North



#### Sun South Plaza









#### Sun South Plaza

Summer Winter





Hours of sunlight in a day



#### Sun North Pla