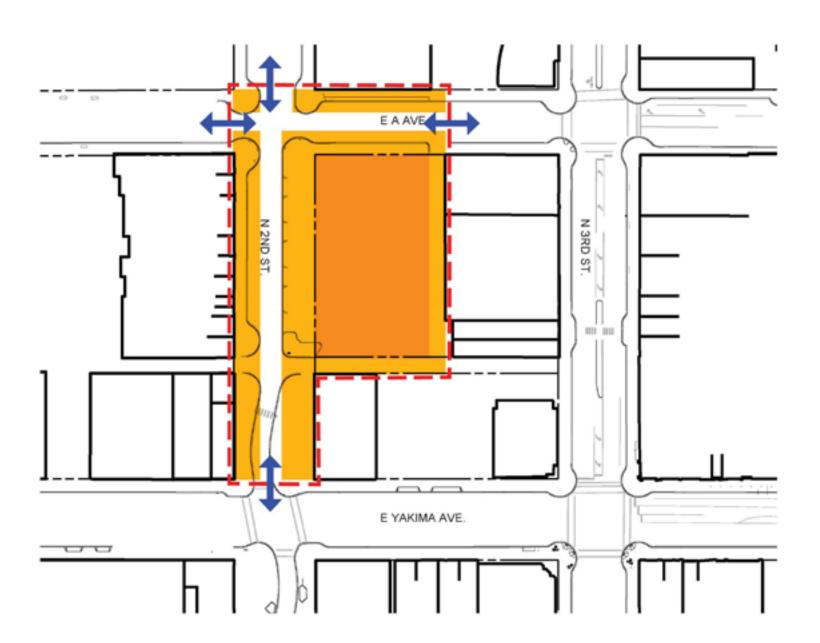

ntioned:

Trolleys
Bike racks
Infrastructure for events - electrical, speakers
Screen for outdoor movies Carousel
Outdoor dining
Fruit stand
Outdoor Amphitheater/stage
Built-in stands for markets
Bike rental
Bike rental

Fire pit
Facilities to clean up after dogs
Facilities to clean up a

# Scale comparisons to other plazas

#### Pioneer Courthouse Square

Portland, OR





#### Ketchum Town Square

Ketchum, ID









#### Bryant Park

New York, NY









#### Tieton Town Square

Tieton, WA









### Site Analysis

What factors will influence the design for the plaza?

#### Downtown Green Space



#### Housing and Potential Housing



#### Bus Routes



#### Busy Roads



#### Historic and Iconic Buildings



















#### Plaza North



#### Plaza North



#### Plaza North



#### Plaza North





















## 3rd St. Quality

Civic Quality Larger Scale





## 2<sup>nd</sup> St. Quality

Commercial Smaller scale



## Chestnut St. Quality

Commercial Larger scale





## Alley Quality

Commercial spill out





## Alley Quality

Commercial spill out



## E. A St. Quality

#### Banks and offices





#### Plaza South





#### Plaza North



#### Sun South Plaza









#### Sun South Plaza

Summer Winter





Hours of sunlight in a day



#### Sun North Plaza

7 PM



#### Sun North Plaza

Summer Winter





Hours of sunlight in a day



## Wind

#### Winter

#### Summer





Wind Speed (m/s)

>11.05

8.49-11.05

5.40-8.49

3.34-5.40

1.50-3.34

## Materials: Natural









## Materials: Historical & Built













# What is Yakima's genius loc