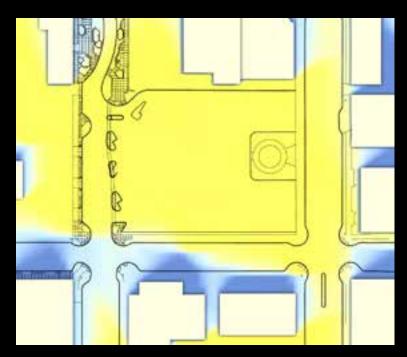

## Wind

#### Winter

#### Summer

Wind Speed (m/s)

>11.05

8.49-11.05

5.40-8.49

3.34-5.40

1.50-3.34