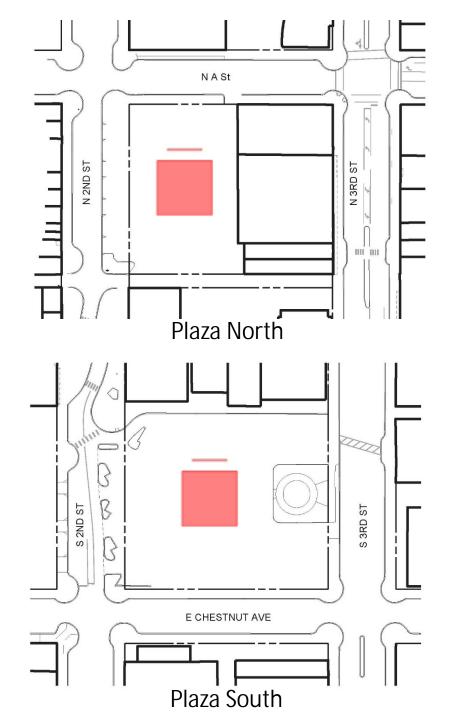

GTON.

















## What brings you downtown?



# What time of day do you visit downtown?



## How far are you willing to walk?



## How safe do you feel?



## Seating

- 4 Benches
- 4 Seating walls/steps
- 3 Movable chairs & tables

1 2 3 4 5

Least popular Neutral Most popular









### Events

- 5 Local Events
- 5 Regional Events
- 5 Concerts/Performances
- 5 Seasonal Markets
- 5 Weekly Farmers Market
- 5 Agriculture Events

1 2 3 4 5

Least popular

Neutral

Most popular

## **Event Spaces**

2014 Cinco De Mayo Layout



## Fresh Hop





## N A St N 2ND ST N 3RD ST 11 Plaza North S 2ND ST S 3RD ST E CHESTNUT AVE Plaza South

### **Outdoor Concert**

(approximate minimum size)

Concert with seating for 100 and standing space for around 100





Daniel Schwartz REVAMP.com



### **Outdoor Movie**

(approximate minimum size)

Large Movie screen and seating for 500





### Farmers Market

(approximate minimum size)

96 Farmers market stalls







## **Plants**

- 5 Shade Trees
- 4 Flower Garden
- 4 Open Lawn
- 2 Orchard

1 2 3 4 5

Least popular Neutral Most popular









#### Lawn

(approximate minimum size)

Lawn Large enough for Frisbee throwing or picnicking for around 50 people





## Water

- 4 Water Play
- 4 Calming Water

1 2 3 4 5

Least popular Neutral Most popular

















#### Entertainment & Play

- 5 Free wi-fi
- 2 Table/board games
- 2 Climbing Wall

1 2 3 4 5

Least popular Neutral Most popular

#### Art & Culture

- 4 Historic elements
- 4 Temporary art installations & events
- 4 Special Lighting

1 2 3 4 5







#### **Built El