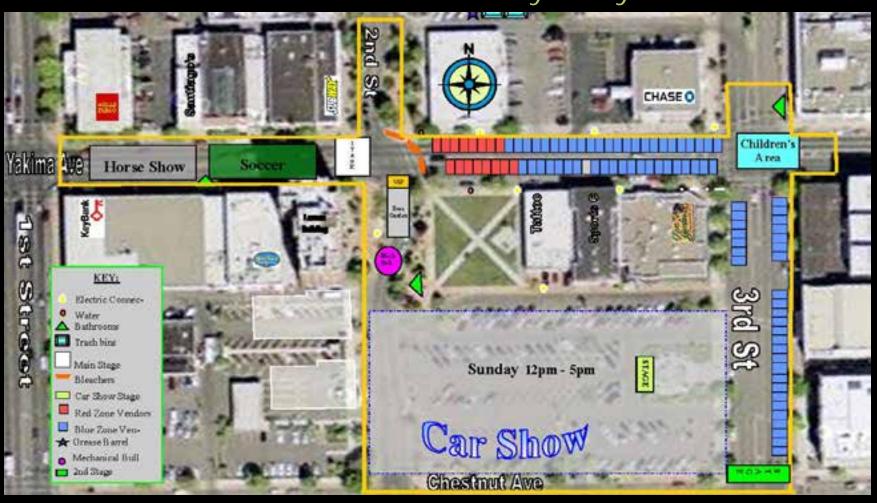

## **Event Spaces**

2014 Cinco De Mayo Layout

## N A St N 2ND ST N 3RD ST 11 Plaza North S 2ND ST S 3RD ST E CHESTNUT AVE Plaza South