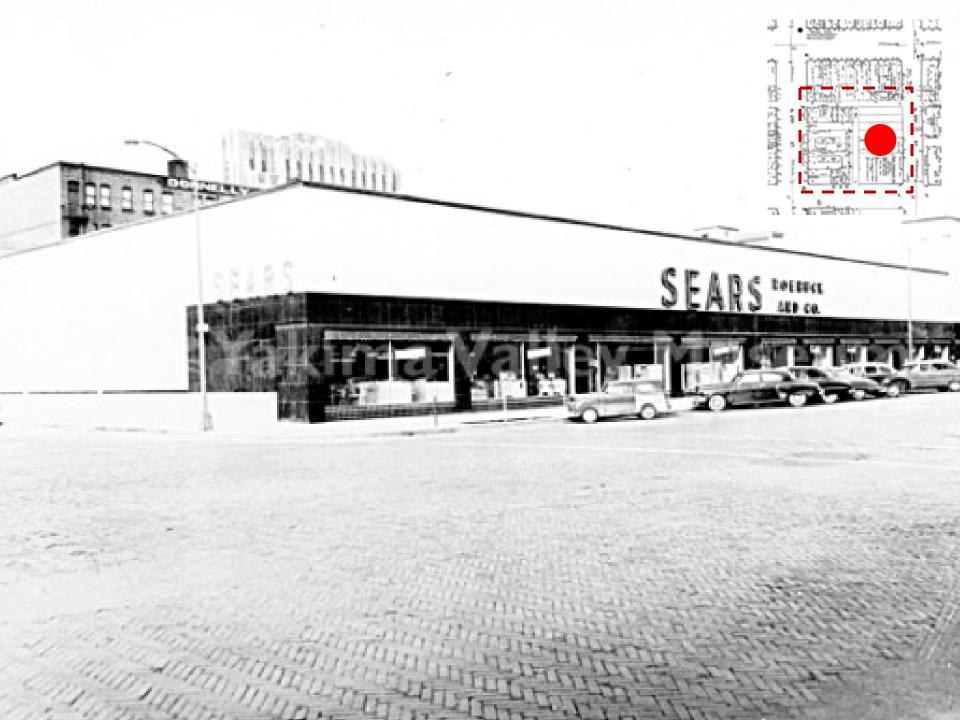

#### Our History

THE BUSY CORNER POSTOFFICE NEWSSTAND, MORTH YAKIMA, WASHINGTON.