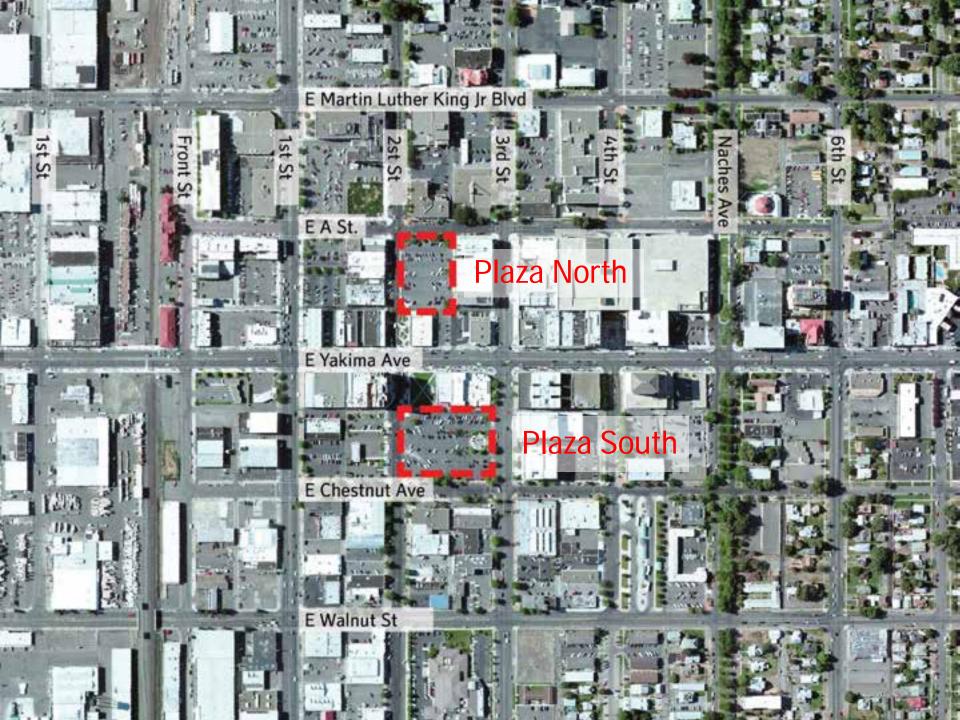

## N A St N 2ND ST N 3RD ST 11 Plaza North S 2ND ST S 3RD ST E CHESTNUT AVE Plaza South

#### Plaza North

#### Plaza South