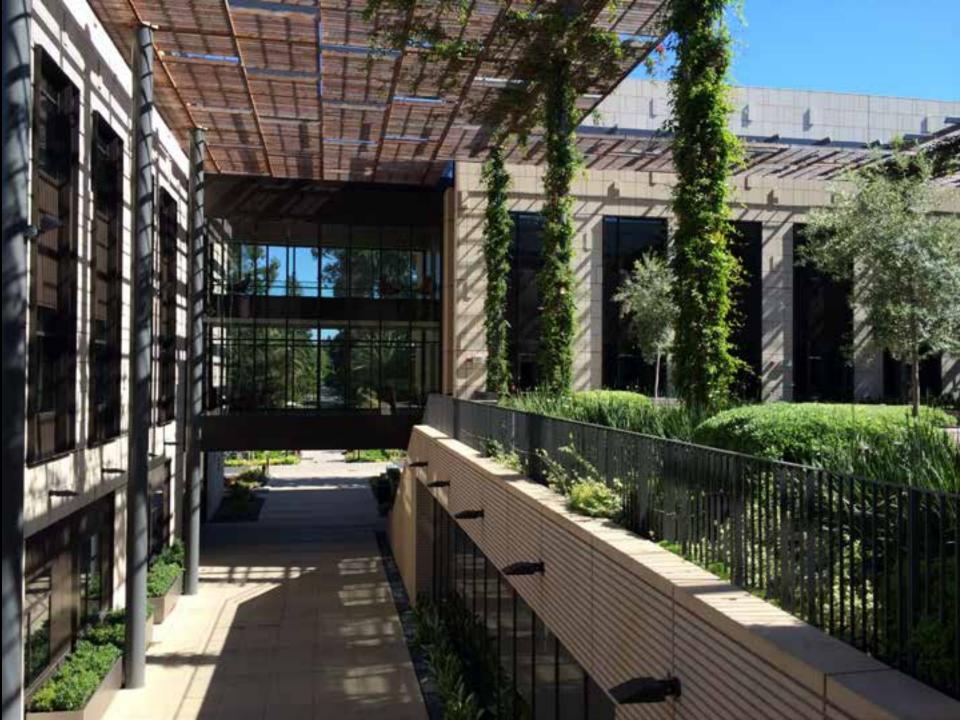

s Market

(approximate minimum size)

96 Farmers market stalls







## **Plants**

- 5 Shade Trees
- 4 Flower Garden
- 4 Open Lawn
- 2 Orchard

1 2 3 4 5

Least popular Neutral Most popular









#### Lawn

(approximate minimum size)

Lawn Large enough for Frisbee throwing or picnicking for around 50 people





## Water

- 4 Water Play
- 4 Calming Water

1 2 3 4 5

Least popular Neutral Most popular

















#### Entertainment & Play

- 5 Free wi-fi
- 2 Table/board games
- 2 Climbing Wall

1 2 3 4 5

Least popular Neutral Most popular

#### Art & Culture

- 4 Historic elements
- 4 Temporary art installations & events
- 4 Special Lighting

1 2 3 4 5







#### **Built Elements**

- 5 Shade Structures
- 4 Food Concessions
- 4 Coffee/drink stands
- 2 Retail Kiosk

1 2 3 4 5







## Other program elements people mentioned:

Trolleys
Bike racks
Infrastructure for events - electrical, speakers
Screen for outdoor movies Carousel
Outdoor dining
Fruit stand
Outdoor Amphitheater/stage
Built-in stands for markets
Bike rental
Bike rental

Fire pit
Facilities to clean up after dogs
Facilities to clean up a

# Scale comparisons to other plazas

#### Pioneer Courthouse Square

Portland, OR





#### Ketchum Town Square

Ketchum, ID









#### Bryant Park

New York, NY









#### Tieton Town Square

Tieton, WA









### Site Analysis

What factors will influence the design for the plaza?

#### Downtown Green Space



#### Housing and Potential Housing



#### Bus Routes



#### Busy Roads



#### Historic and Iconic Buildings



















#### Plaza North