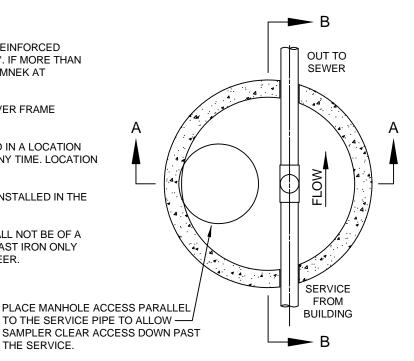

## <u>NOTES</u>

- MANHOLES SHALL BE STANDARD REINFORCED CONCRETE SECTIONS 48" I.D. x 4'-0". IF MORE THAN ONE SECTION IS USED, INSTALL RAMNEK AT JOINTS.
- INSTALL RAMNEK SEAL UNDER COVER FRAME 2. ENTIRELY AROUND MANHOLE.
- SAMPLING PORT IS TO BE LOCATED IN A LOCATION 3. WHERE IT CAN BE ACCESSED AT ANY TIME. LOCATION AS APPROVED BY CITY ENGINEER
- NO OTHER APPARATUS SHALL BE INSTALLED IN THE SAMPLING PORT MANHOLE.
- SAMPLING PORT MANHOLE LID SHALL NOT BE OF A 5. BOLT DOWN TYPE BUT SHALL BE CAST IRON ONLY AS APPROVED BY THE CITY ENGINEER.

**PLAN VIEW** 24" DIA. CAST IRON FRAME AND COVER PER WSDOT STANDARD PLAN B-30.70-03 44 - 4 4 4 4" SERVICE (TYP) 4 48" DIA. DEPTH **PRECAST** STANDARD **SECTION** 4"X4"X4" TEE AREA UNDER DO NOT CAP ASSEMBLY SHALL BE CLEAR PRECAST BASE MINIMUM **FLOW** CAST IN PLACE BASE CL 4000 CONCRETE SECTION A-A SECTION B-B

THE SERVICE.

City of Yakima - Standard Detail