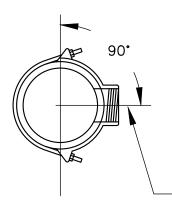

2" TAPS FOR 1 1/2" AND 2" DIA. SERVICES SHALL BE MADE UTILIZING A TWO STRAP TAPPING SADDLE, HAVING IP THREADS. TAPPING SHALL BE DONE WITH A MUELLER MODEL D-5 TAPPING MACHINE ALL IN ACCORDANCE WITH THE INSTRUCTIONS INCLUDED WITH SAID TAPPING MACHINE.

APPROX. PARALLEL TO FINISHED SURFACE

TAPS FOR 1" DIA. SERVICES SHALL BE MADE UTILIZING A MUELLER MODEL B-101 TAPPING MACHINE. THREADS SHALL BE CC. TAPS SHALL BE IN ACCORDANCE WITH THE INSTRUCTIONS INCLUDED WITH SAID TAPPING MACHINE.