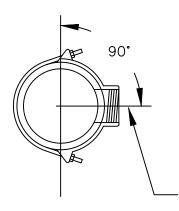

2" TAPS FOR 1 1/2" AND 2" DIA. SERVICES SHALL BE MADE UTILIZING A TWO STRAP TAPPING SADDLE, HAVING IP THREADS. TAPPING SHALL BE DONE WITH A MUELLER MODEL D-5 TAPPING MACHINE ALL IN ACCORDANCE WITH THE INSTRUCTIONS INCLUDED WITH SAID TAPPING MACHINE.

APPROX. PARALLEL TO FINISHED SURFACE

TAPS FOR 3/4" AND 1" DIA. SERVICES SHALL BE MADE UTILIZING A MUELLER MODEL B-101 TAPPING MACHINE. THREADS SHALL BE CC TAPS SHALL BE IN ACCORDANCE WITH THE INSTRUCTIONS INCLUDED WITH SAID TAPPING MACHINE.