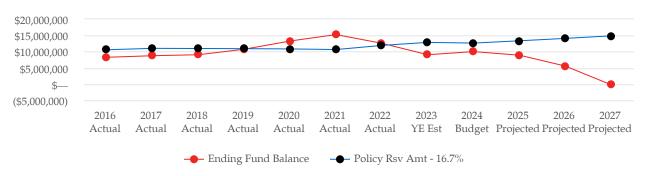

#### **GENERAL FUND FORECAST**

(With Transfers)

|                                  |    | 2021       | 2022             |    | 2023        |    | 2024        |    | 2025        |    | 2026        |    | 2027         |
|----------------------------------|----|------------|------------------|----|-------------|----|-------------|----|-------------|----|-------------|----|--------------|
|                                  |    | Actual     | Actual           |    | YE Est      |    | Amended     |    | Projected   |    | Projected   |    | Projected    |
| Beginning Balance                | \$ | 13,295,597 | \$<br>15,273,951 | \$ | 12,579,889  | \$ | 9,059,412   | \$ | 10,018,955  | \$ | 8,911,700   | \$ | 5,563,987    |
| Revenues                         |    |            |                  |    |             |    |             |    |             |    |             |    |              |
| Sales Tax                        |    | 27,149,846 | 27,843,631       |    | 28,880,497  |    | 30,183,000  |    | 31,390,320  |    | 32,645,933  |    | 33,951,770   |
| Utility & Franchise Taxes        |    | 19,070,610 | 20,505,532       |    | 21,542,882  |    | 23,999,783  |    | 24,479,779  |    | 24,969,375  |    | 25,468,763   |
| Property Tax                     |    | 8,967,221  | 9,066,584        |    | 9,005,763   |    | 8,807,406   |    | 8,983,554   |    | 9,163,225   |    | 9,346,490    |
| Charges for Services             |    | 3,470,078  | 2,871,331        |    | 3,087,586   |    | 3,130,502   |    | 3,193,112   |    | 3,256,974   |    | 3,322,113    |
| Intergovernmental Revenues       |    | 3,697,113  | 4,485,636        |    | 3,870,363   |    | 3,497,875   |    | 3,567,833   |    | 3,639,190   |    | 3,711,974    |
| Other Taxes & Assessments        |    | 1,273,990  | 1,309,217        |    | 1,207,100   |    | 1,260,389   |    | 1,285,597   |    | 1,311,309   |    | 1,337,535    |
| Licenses & Permits               |    | 1,711,245  | 1,796,136        |    | 1,895,786   |    | 1,921,200   |    | 1,959,624   |    | 1,998,816   |    | 2,038,792    |
| Fines & Forf, Transfers, Misc    |    | 448,730    | 870,188          |    | 4,054,692   |    | 3,916,178   |    | 3,994,502   |    | 4,074,392   |    | 4,155,880    |
| Total Revenues                   |    | 65,788,833 | 68,748,255       | _  | 73,544,669  | _  | 76,716,333  | _  | 78,854,321  | _  | 81,059,214  | _  | 83,333,317   |
|                                  |    |            |                  |    |             |    |             |    |             |    |             |    |              |
| Expenditures                     |    |            |                  |    |             |    |             |    |             |    |             |    |              |
| Salaries & Wages                 |    | 37,804,313 | 40,738,000       |    | 43,417,335  |    | 44,231,710  |    | 46,885,613  |    | 49,698,750  |    | 52,680,675   |
| Personnel Benefits <sup>2</sup>  |    | 13,070,709 | 13,451,287       |    | 16,441,221  |    | 16,835,098  |    | 17,845,204  |    | 18,915,916  |    | 20,050,871   |
| Supplies - Cons & Resale         |    | 1,630,847  | 2,093,296        |    | 2,257,200   |    | 2,089,199   |    | 2,172,767   |    | 2,259,678   |    | 2,350,065    |
| Services & Payments <sup>3</sup> |    | 8,747,125  | 12,058,524       |    | 12,172,440  |    | 10,109,674  |    | 10,514,061  |    | 10,934,623  |    | 11,372,008   |
| Capital Outlays                  |    | 261,107    | 776,942          |    | 376,898     |    | 100,000     |    | 105,000     |    | 110,250     |    | 115,763      |
| Debt Service                     |    | 206,540    | 206,390          |    | 206,233     |    | 166,852     |    | 170,189     |    | 173,593     |    | 177,065      |
| Transfers <sup>5</sup>           |    | 2,089,838  | 2,117,878        |    | 2,193,819   |    | 2,224,257   |    | 2,268,742   |    | 2,314,117   |    | 2,360,399    |
| Total Expenditures               |    | 63,810,479 | 71,442,317       |    | 77,065,146  |    | 75,756,790  |    | 79,961,576  |    | 84,406,927  |    | 89,106,846   |
|                                  |    |            |                  |    |             |    |             |    |             |    |             |    |              |
| Est End Fund Balance             | \$ | 15,273,951 | \$<br>12,579,889 | \$ | 9,059,412   | \$ | 10,018,955  | \$ | 8,911,700   | \$ | 5,563,987   | \$ | (209,542)    |
|                                  |    |            |                  |    |             |    |             |    |             |    |             |    |              |
| Policy Rsv Amt - 16.7%           | \$ | 10,656,350 | \$<br>11,930,867 | \$ | 12,869,879  | \$ | 12,651,384  | \$ | 13,353,583  | \$ | 14,095,957  | \$ | 14,880,843   |
|                                  | _  |            | <br>             | _  |             | _  |             | _  |             | _  |             | _  |              |
| Net Fund Balance                 | \$ | 4,617,601  | \$<br>649,022    | \$ | (3,810,467) | \$ | (2,632,429) | \$ | (4,441,883) | \$ | (8,531,970) | \$ | (15,090,385) |

#### **FUND BALANCE VS. POLICY RESERVE AMOUNT**

The General Fund forecast, with transfers, is now showing as a deficit in respect to the reserve policy by the end of 2023. This is, in general term, attributable to operational costs growing at a higher percent than revenue growth. It has become more critical than ever to review alternative revenue sources and monitor expenditures closely in order to avoid the currently forecasted situation.