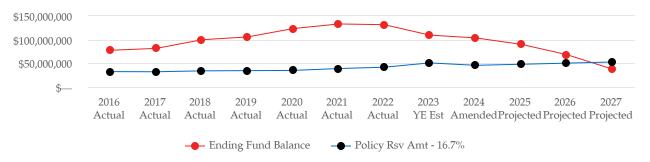

#### 2024 RESERVE BALANCE SUMMARY

(With Transfers)

| 2023           |                                                                                                                                                     |                                                                                                                                                                                                                                                                                                                                                                                                                                                                                                  | 2024                                                                                                                                                                                                                                                                                                                                                                                                                                                                                                                                                                                                                                                                                                                                   |                                                                                                                                                                                                                                                                                                                                                                                                                                                                                                                                                                                                                                                                                                                                                                                                                                                                                                                                                                                             |                                                                                                                                                                                                                                                                                                                                                                                                                                                                                                                                                                                                                                                                                                                                                                                                                                                                                                                                                                                                                                                                                                                                                                                                                                                                  |
|----------------|-----------------------------------------------------------------------------------------------------------------------------------------------------|--------------------------------------------------------------------------------------------------------------------------------------------------------------------------------------------------------------------------------------------------------------------------------------------------------------------------------------------------------------------------------------------------------------------------------------------------------------------------------------------------|----------------------------------------------------------------------------------------------------------------------------------------------------------------------------------------------------------------------------------------------------------------------------------------------------------------------------------------------------------------------------------------------------------------------------------------------------------------------------------------------------------------------------------------------------------------------------------------------------------------------------------------------------------------------------------------------------------------------------------------|---------------------------------------------------------------------------------------------------------------------------------------------------------------------------------------------------------------------------------------------------------------------------------------------------------------------------------------------------------------------------------------------------------------------------------------------------------------------------------------------------------------------------------------------------------------------------------------------------------------------------------------------------------------------------------------------------------------------------------------------------------------------------------------------------------------------------------------------------------------------------------------------------------------------------------------------------------------------------------------------|------------------------------------------------------------------------------------------------------------------------------------------------------------------------------------------------------------------------------------------------------------------------------------------------------------------------------------------------------------------------------------------------------------------------------------------------------------------------------------------------------------------------------------------------------------------------------------------------------------------------------------------------------------------------------------------------------------------------------------------------------------------------------------------------------------------------------------------------------------------------------------------------------------------------------------------------------------------------------------------------------------------------------------------------------------------------------------------------------------------------------------------------------------------------------------------------------------------------------------------------------------------|
| Projected      | % of                                                                                                                                                | Amended                                                                                                                                                                                                                                                                                                                                                                                                                                                                                          | Amended                                                                                                                                                                                                                                                                                                                                                                                                                                                                                                                                                                                                                                                                                                                                | Ending                                                                                                                                                                                                                                                                                                                                                                                                                                                                                                                                                                                                                                                                                                                                                                                                                                                                                                                                                                                      | % of                                                                                                                                                                                                                                                                                                                                                                                                                                                                                                                                                                                                                                                                                                                                                                                                                                                                                                                                                                                                                                                                                                                                                                                                                                                             |
| End Balance    | Exp                                                                                                                                                 | Revenues                                                                                                                                                                                                                                                                                                                                                                                                                                                                                         | Expenditures                                                                                                                                                                                                                                                                                                                                                                                                                                                                                                                                                                                                                                                                                                                           | Balance                                                                                                                                                                                                                                                                                                                                                                                                                                                                                                                                                                                                                                                                                                                                                                                                                                                                                                                                                                                     | Exp                                                                                                                                                                                                                                                                                                                                                                                                                                                                                                                                                                                                                                                                                                                                                                                                                                                                                                                                                                                                                                                                                                                                                                                                                                                              |
| \$ 9,059,412   | 11.8 %                                                                                                                                              | \$ 76,716,333                                                                                                                                                                                                                                                                                                                                                                                                                                                                                    | \$ 75,756,790                                                                                                                                                                                                                                                                                                                                                                                                                                                                                                                                                                                                                                                                                                                          | \$ 10,018,955                                                                                                                                                                                                                                                                                                                                                                                                                                                                                                                                                                                                                                                                                                                                                                                                                                                                                                                                                                               | 13.2 %                                                                                                                                                                                                                                                                                                                                                                                                                                                                                                                                                                                                                                                                                                                                                                                                                                                                                                                                                                                                                                                                                                                                                                                                                                                           |
| 503,495        | 8.2 %                                                                                                                                               | 7,042,806                                                                                                                                                                                                                                                                                                                                                                                                                                                                                        | 6,758,589                                                                                                                                                                                                                                                                                                                                                                                                                                                                                                                                                                                                                                                                                                                              | 787,712                                                                                                                                                                                                                                                                                                                                                                                                                                                                                                                                                                                                                                                                                                                                                                                                                                                                                                                                                                                     | 11.7 %                                                                                                                                                                                                                                                                                                                                                                                                                                                                                                                                                                                                                                                                                                                                                                                                                                                                                                                                                                                                                                                                                                                                                                                                                                                           |
| 1,241,799      | 20.2 %                                                                                                                                              | 6,615,518                                                                                                                                                                                                                                                                                                                                                                                                                                                                                        | 6,753,842                                                                                                                                                                                                                                                                                                                                                                                                                                                                                                                                                                                                                                                                                                                              | 1,103,475                                                                                                                                                                                                                                                                                                                                                                                                                                                                                                                                                                                                                                                                                                                                                                                                                                                                                                                                                                                   | 16.3 %                                                                                                                                                                                                                                                                                                                                                                                                                                                                                                                                                                                                                                                                                                                                                                                                                                                                                                                                                                                                                                                                                                                                                                                                                                                           |
| 10,804,706     | 12.1 %                                                                                                                                              | 90,374,657                                                                                                                                                                                                                                                                                                                                                                                                                                                                                       | 89,269,221                                                                                                                                                                                                                                                                                                                                                                                                                                                                                                                                                                                                                                                                                                                             | 11,910,142                                                                                                                                                                                                                                                                                                                                                                                                                                                                                                                                                                                                                                                                                                                                                                                                                                                                                                                                                                                  | 13.3 %                                                                                                                                                                                                                                                                                                                                                                                                                                                                                                                                                                                                                                                                                                                                                                                                                                                                                                                                                                                                                                                                                                                                                                                                                                                           |
| 6,853,715      | 24.2 %                                                                                                                                              | 29,536,351                                                                                                                                                                                                                                                                                                                                                                                                                                                                                       | 29,560,370                                                                                                                                                                                                                                                                                                                                                                                                                                                                                                                                                                                                                                                                                                                             | 6,829,696                                                                                                                                                                                                                                                                                                                                                                                                                                                                                                                                                                                                                                                                                                                                                                                                                                                                                                                                                                                   | 23.1 %                                                                                                                                                                                                                                                                                                                                                                                                                                                                                                                                                                                                                                                                                                                                                                                                                                                                                                                                                                                                                                                                                                                                                                                                                                                           |
| 13,119,536     | 42.9 %                                                                                                                                              | 16,691,461                                                                                                                                                                                                                                                                                                                                                                                                                                                                                       | 18,032,299                                                                                                                                                                                                                                                                                                                                                                                                                                                                                                                                                                                                                                                                                                                             | 11,778,698                                                                                                                                                                                                                                                                                                                                                                                                                                                                                                                                                                                                                                                                                                                                                                                                                                                                                                                                                                                  | 65.3 %                                                                                                                                                                                                                                                                                                                                                                                                                                                                                                                                                                                                                                                                                                                                                                                                                                                                                                                                                                                                                                                                                                                                                                                                                                                           |
| 40,408,771     | 59.5 %                                                                                                                                              | 67,269,972                                                                                                                                                                                                                                                                                                                                                                                                                                                                                       | 71,546,093                                                                                                                                                                                                                                                                                                                                                                                                                                                                                                                                                                                                                                                                                                                             | 36,132,650                                                                                                                                                                                                                                                                                                                                                                                                                                                                                                                                                                                                                                                                                                                                                                                                                                                                                                                                                                                  | 50.5 %                                                                                                                                                                                                                                                                                                                                                                                                                                                                                                                                                                                                                                                                                                                                                                                                                                                                                                                                                                                                                                                                                                                                                                                                                                                           |
| 20,411,591     | 47.6 %                                                                                                                                              | 23,833,069                                                                                                                                                                                                                                                                                                                                                                                                                                                                                       | 23,515,998                                                                                                                                                                                                                                                                                                                                                                                                                                                                                                                                                                                                                                                                                                                             | 20,728,662                                                                                                                                                                                                                                                                                                                                                                                                                                                                                                                                                                                                                                                                                                                                                                                                                                                                                                                                                                                  | 88.1 %                                                                                                                                                                                                                                                                                                                                                                                                                                                                                                                                                                                                                                                                                                                                                                                                                                                                                                                                                                                                                                                                                                                                                                                                                                                           |
| 3,356,123      | 24.0 %                                                                                                                                              | 10,827,190                                                                                                                                                                                                                                                                                                                                                                                                                                                                                       | 11,114,578                                                                                                                                                                                                                                                                                                                                                                                                                                                                                                                                                                                                                                                                                                                             | 3,068,735                                                                                                                                                                                                                                                                                                                                                                                                                                                                                                                                                                                                                                                                                                                                                                                                                                                                                                                                                                                   | 27.6 %                                                                                                                                                                                                                                                                                                                                                                                                                                                                                                                                                                                                                                                                                                                                                                                                                                                                                                                                                                                                                                                                                                                                                                                                                                                           |
| 5,899,572      | 32.0 %                                                                                                                                              | 20,443,592                                                                                                                                                                                                                                                                                                                                                                                                                                                                                       | 19,040,358                                                                                                                                                                                                                                                                                                                                                                                                                                                                                                                                                                                                                                                                                                                             | 7,302,806                                                                                                                                                                                                                                                                                                                                                                                                                                                                                                                                                                                                                                                                                                                                                                                                                                                                                                                                                                                   | 38.4 %                                                                                                                                                                                                                                                                                                                                                                                                                                                                                                                                                                                                                                                                                                                                                                                                                                                                                                                                                                                                                                                                                                                                                                                                                                                           |
| 5,422,562      | 82.7 %                                                                                                                                              | 4,546,286                                                                                                                                                                                                                                                                                                                                                                                                                                                                                        | 7,352,242                                                                                                                                                                                                                                                                                                                                                                                                                                                                                                                                                                                                                                                                                                                              | 2,616,606                                                                                                                                                                                                                                                                                                                                                                                                                                                                                                                                                                                                                                                                                                                                                                                                                                                                                                                                                                                   | 35.6 %                                                                                                                                                                                                                                                                                                                                                                                                                                                                                                                                                                                                                                                                                                                                                                                                                                                                                                                                                                                                                                                                                                                                                                                                                                                           |
| 4,043,693      | 58.3 %                                                                                                                                              | 5,074,841                                                                                                                                                                                                                                                                                                                                                                                                                                                                                        | 5,024,842                                                                                                                                                                                                                                                                                                                                                                                                                                                                                                                                                                                                                                                                                                                              | 4,093,692                                                                                                                                                                                                                                                                                                                                                                                                                                                                                                                                                                                                                                                                                                                                                                                                                                                                                                                                                                                   | 81.5 %                                                                                                                                                                                                                                                                                                                                                                                                                                                                                                                                                                                                                                                                                                                                                                                                                                                                                                                                                                                                                                                                                                                                                                                                                                                           |
| \$ 110,320,269 | 36.2 %                                                                                                                                              | \$ 268,597,419                                                                                                                                                                                                                                                                                                                                                                                                                                                                                   | \$ 274,456,001                                                                                                                                                                                                                                                                                                                                                                                                                                                                                                                                                                                                                                                                                                                         | \$ 104,461,687                                                                                                                                                                                                                                                                                                                                                                                                                                                                                                                                                                                                                                                                                                                                                                                                                                                                                                                                                                              | 38.1 %                                                                                                                                                                                                                                                                                                                                                                                                                                                                                                                                                                                                                                                                                                                                                                                                                                                                                                                                                                                                                                                                                                                                                                                                                                                           |
|                | Projected End Balance  \$ 9,059,412 503,495 1,241,799 10,804,706 6,853,715 13,119,536 40,408,771 20,411,591 3,356,123 5,899,572 5,422,562 4,043,693 | Projected         % of           End Balance         Exp           \$ 9,059,412         11.8 %           503,495         8.2 %           1,241,799         20.2 %           10,804,706         12.1 %           6,853,715         24.2 %           13,119,536         42.9 %           40,408,771         59.5 %           20,411,591         47.6 %           3,356,123         24.0 %           5,899,572         32.0 %           5,422,562         82.7 %           4,043,693         58.3 % | Projected         % of End Balance         Amended Revenues           \$ 9,059,412         11.8 %         \$ 76,716,333           503,495         8.2 %         7,042,806           1,241,799         20.2 %         6,615,518           10,804,706         12.1 %         90,374,657           6,853,715         24.2 %         29,536,351           13,119,536         42.9 %         16,691,461           40,408,771         59.5 %         67,269,972           20,411,591         47.6 %         23,833,069           3,356,123         24.0 %         10,827,190           5,899,572         32.0 %         20,443,592           5,422,562         82.7 %         4,546,286           4,043,693         58.3 %         5,074,841 | Projected         % of End Balance         Amended Revenues         Expenditures           \$ 9,059,412         11.8 %         76,716,333         \$ 75,756,790           503,495         8.2 %         7,042,806         6,758,589           1,241,799         20.2 %         6,615,518         6,753,842           10,804,706         12.1 %         90,374,657         89,269,221           6,853,715         24.2 %         29,536,351         29,560,370           13,119,536         42.9 %         16,691,461         18,032,299           40,408,771         59.5 %         67,269,972         71,546,093           20,411,591         47.6 %         23,833,069         23,515,998           3,356,123         24.0 %         10,827,190         11,114,578           5,899,572         32.0 %         20,443,592         19,040,358           5,422,562         82.7 %         4,546,286         7,352,242           4,043,693         58.3 %         5,074,841         5,024,842 | Projected         % of End Balance         Amended Exp         Amended Revenues         Expenditures         Balance           \$ 9,059,412         11.8 %         \$ 76,716,333         \$ 75,756,790         \$ 10,018,955           503,495         8.2 %         7,042,806         6,758,589         787,712           1,241,799         20.2 %         6,615,518         6,753,842         1,103,475           10,804,706         12.1 %         90,374,657         89,269,221         11,910,142           6,853,715         24.2 %         29,536,351         29,560,370         6,829,696           13,119,536         42.9 %         16,691,461         18,032,299         11,778,698           40,408,771         59.5 %         67,269,972         71,546,093         36,132,650           20,411,591         47.6 %         23,833,069         23,515,998         20,728,662           3,356,123         24.0 %         10,827,190         11,114,578         3,068,735           5,899,572         32.0 %         20,443,592         19,040,358         7,302,806           5,422,562         82.7 %         4,546,286         7,352,242         2,616,606           4,043,693         58.3 %         5,074,841         5,024,842         4,093,692 |