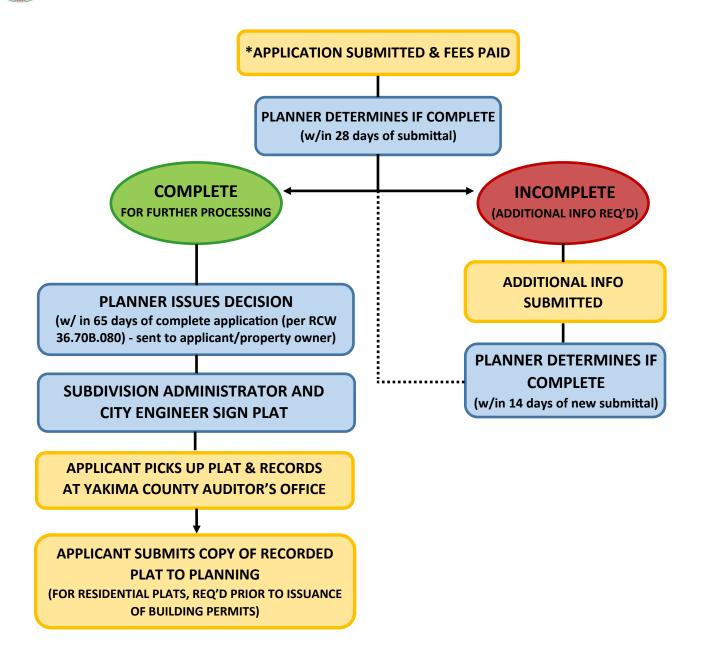

### About this Application:

This application is used for the final approval of both short plats (9 lots or fewer) or long plats (more than 9 lots). Submit this application after you have received preliminary plat approval and have complied with the conditions of the subdivision decision.

<sup>\*</sup>Must be submitted within 5 years of the preliminary approval and after all conditions of the preliminary approval are satisfied.