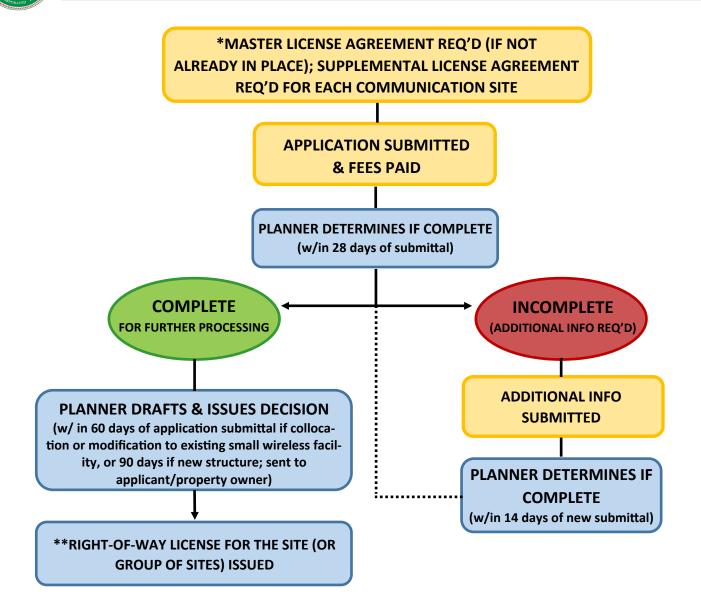

#### SMALL WIRELESS FACILITIES — Land Use Application Process (YMC Ch. 15.29 & 8.21)

<sup>\*</sup>The Supplemental License Agreement that must be filled out for each communication site is contained within the Master License Agreement.

<sup>\*\*</sup>The license fee established in the Master License Agreement must be paid for each communication site and a copy of the current certificate of insurance req'd per the Master License Agreement must be submitted prior to license issuance.